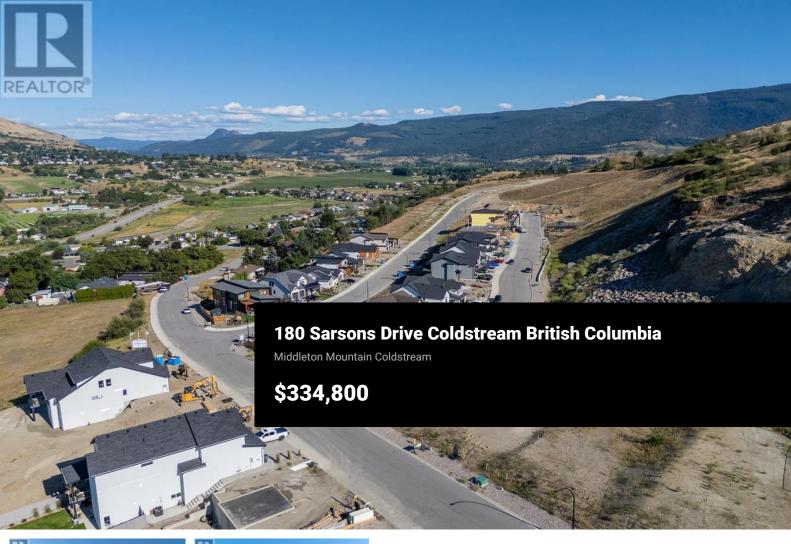

Welcome to Lot 11, a rare and desirable executive homesite perched on the edge of the prestigious Morningview community on Middleton Mountain. Perfectly positioned at the end of the community, and adjacent to beautiful green space, this high-visibility lot offers enhanced privacy, a peaceful backdrop, and endless potential to create a showpiece home. Morningview is one of Coldstream's most sought-after master-planned communities, known for its thoughtful design, elevated architectural standards, and seamless integration with the natural landscape. This vibrant yet serene neighbourhood offers sweeping views, gently rolling streets, and access to parks, walking trails, and bike paths that wind throughout Middleton Mountain. Ideally located just 7 minutes to downtown Vernon, 10 minutes to Kalamalka Lake, and less than 15 minutes to SilverStar Mountain Resort, Morningview strikes the perfect balance between convenient urban access and a relaxed Okanagan lifestyle. Schools, grocery stores, fitness centres, and recreation are all nearby, with easy drivability to all the essentials. Whether you're building your dream residence or investing in one of Coldstream's top up-and-coming communities, Lot 11 offers both lifestyle and value in one exceptional package. GST Applicable. (id:6769)