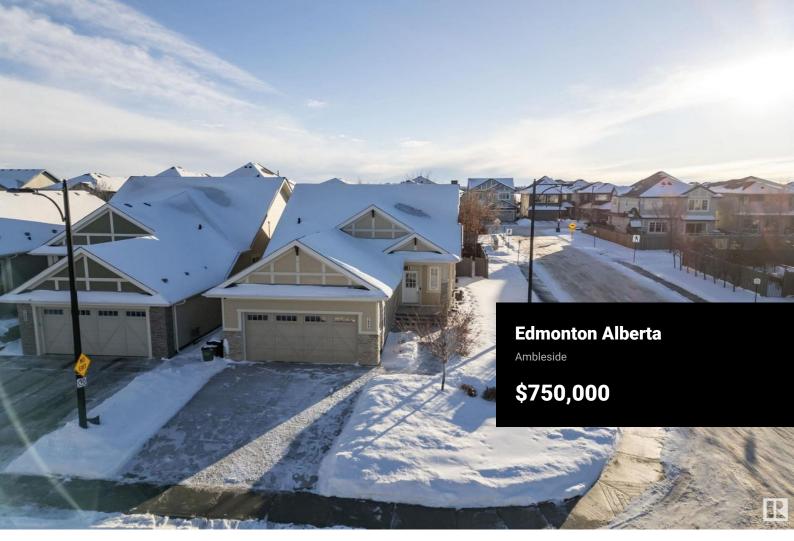

Luxury Bungalow offers nearly 3,000 sq.ft. of elegant living space, perfect for downsizing boomers or families seeking room for everyone. The main floor dazzles with gorgeous hardwood, custom blinds, 10' ceilings, and 8' doors, giving a sense of grandeur. A chef's kitchen features high-end cabinetry, stainless appliances, a granite island and walk-THROUGH pantry! Relax in the spacious primary bedroom with a spa-like ensuite and walk-in closet. The fully finished lower level is ideal for family or guests, with a large family room, custom built-ins, THREE LARGE BEDROOMS with full-size windows, a 4-piece bath, and plenty of storage. Outside, enjoy a PRIVATE SOUTH corner lot with a walking path, oversized deck, patio with custom lighting, and maintenance-free landscaping. Heated Oversized GARAGE 19'5x25'5. Fantastic Condition Throughout - close to Top Rated Schools, Shopping and Amenities at the Currents of Windermere!! (id:6769)