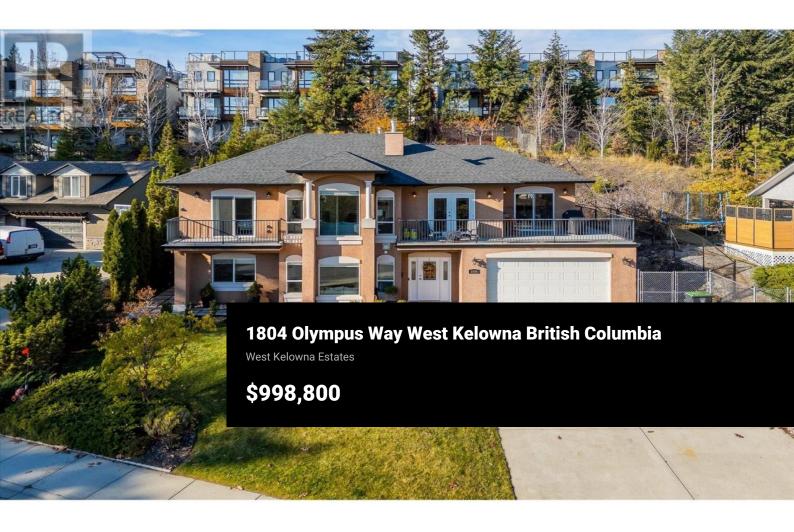

Welcome to 1804 Olympus Way, a beautifully maintained family home in the heart of West Kelowna Estates. Located just minutes from downtown Kelowna and Westbank city centre, this vibrant community offers trails, parks, and schools, including Rose Valley Elementary, just a short walk away. This home features a versatile 2-bedroom lower level with a private entrance, separate laundry, summer kitchen, 4-piece bathroom, rec room, and great room, ideal for multigenerational living, guests, or teenagers. It can also easily convert into an income-generating suite. The main level includes two additional bedrooms and a luxurious primary suite with a spa-inspired 5-piece ensuite, walk-in closet, and private patio. The gourmet kitchen boasts vaulted ceilings, stainless steel appliances, maple cabinetry, and a large island with an eat-up bar, perfect for hosting. The open-concept living and dining areas and a bright den lead to a wrap-around deck for additional relaxation. The fully fenced backyard is designed for entertaining, complete with a custom pergola, mature cherry and plum trees, and evergreens. There is ample parking with an oversized double garage and an expansive driveway for RVs, boats, and more. Book your private showing today to experience the charm and functionality of 1804 Olympus Way! (id:6769)