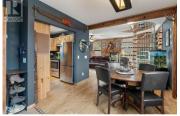

This remarkable 5-acre property, located just 10 minutes from Kelowna, offers a perfect blend of privacy and convenience. The outdoor amenities are a nature lover's dream, including a greenhouse with a wood stove, two chicken coops, three wood sheds, a kids playhouse, a pool, a hot tub, and a firepit. Whether you're spending a summer day with family or enjoying a cozy winter evening by the fire, this property has something for everyone. Inside, the home features hardwood floors, an updated kitchen with modern appliances, a comfortable living room, and a dining area. Up the spiral stairs, you'll find three bedrooms, including a primary bedroom with a large walk-in closet. The new wood stove is incredibly efficient and can heat the entire home, while the downstairs offers plenty of space for relaxation, a newly tiled shower in the bathroom, and laundry facilities. The property also includes a workshop with access to the front yard, making it a great space for DIY projects or hobbies. A pole barn. A storage shed. Situated in Joe Rich, this acreage offers an excellent location directly on the school bus route, with pick-up at the end of the driveway. Additionally, it's only a 25-minute drive to the world-class Big White Ski/ Bike Resort. This property truly has it all. Don't miss out on the opportunity to own this fantastic piece of land in a desirable location. (id:6769)