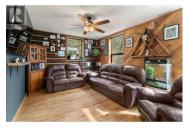

This remarkable 5-acre property, located just 10 minutes from Kelowna, offers a perfect blend of privacy and convenience. The outdoor amenities are a nature lover's dream, including a greenhouse with a wood stove, two chicken coops, three wood sheds, a kids playhouse, a pool, a hot tub, and a firepit. Whether you're spending a summer day with family or enjoying a cozy winter evening by the fire, this property has something for everyone. Inside, the home features hardwood floors, an updated kitchen with modern appliances, a comfortable living room, and a dining area. Up the spiral stairs, you'll find three bedrooms, including a primary bedroom with a large walk-in closet. The new wood stove is incredibly efficient and can heat the entire home, while the downstairs offers plenty of space for relaxation, a newly tiled shower in the bathroom, and laundry facilities. The property also includes a workshop with access to the front yard, making it a great space for DIY projects or hobbies. A pole barn. A storage shed. Situated in Joe Rich, this acreage offers an excellent location directly on the school bus route, with pick-up at the end of the driveway. Additionally, it's only a 25-minute drive to the world-class Big White Ski/ Bike Resort. This property truly has it all. Don't miss out on the opportunity to own this fantastic piece of land in a desirable location. (id:6769)