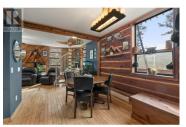

This remarkable 5-acre property, located just 10 minutes from Kelowna, offers a perfect blend of privacy and convenience. The outdoor amenities are a nature lover's dream, including a greenhouse with a wood stove, two chicken coops, three wood sheds, a kids playhouse, a pool, a hot tub, and a firepit. Whether you're spending a summer day with family or enjoying a cozy winter evening by the fire, this property has something for everyone. Inside, the home features hardwood floors, an updated kitchen with modern appliances, a comfortable living room, and a dining area. Up the spiral stairs, you'll find three bedrooms, including a primary bedroom with a large walk-in closet. The new wood stove is incredibly efficient and can heat the entire home, while the downstairs offers plenty of space for relaxation, a newly tiled shower in the bathroom, and laundry facilities. The property also includes a workshop with access to the front yard, making it a great space for DIY projects or hobbies. A pole barn. A storage shed. Situated in Joe Rich, this acreage offers an excellent location directly on the school bus route, with pick-up at the end of the driveway. Additionally, it's only a 25-minute drive to the world-class Big White Ski/ Bike Resort. This property truly has it all. Don't miss out on the opportunity to own this fantastic piece of land in a desirable location. (id:6769)