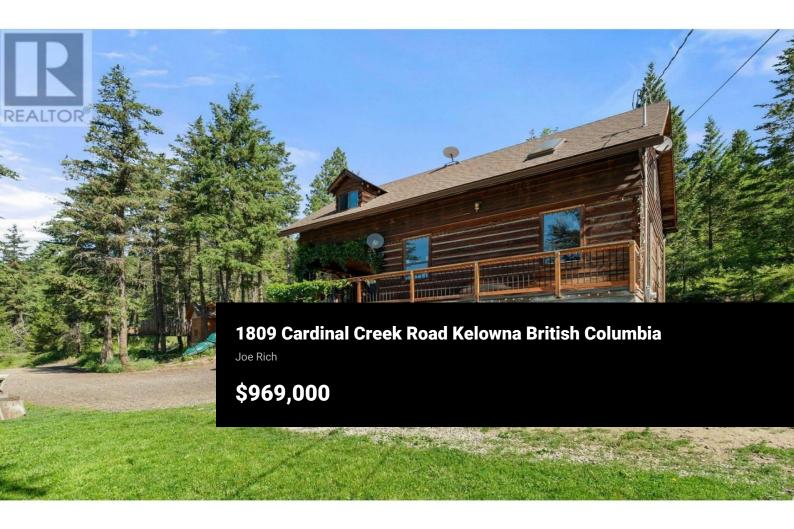

This remarkable 5-acre property, located just 10 minutes from Kelowna, offers a perfect blend of privacy and convenience. The outdoor amenities are a nature lover's dream, including a greenhouse with a wood stove, two chicken coops, three wood sheds, a kids playhouse, a pool, a hot tub, and a firepit. Whether you're spending a summer day with family or enjoying a cozy winter evening by the fire, this property has something for everyone. Inside, the home features hardwood floors, an updated kitchen with modern appliances, a comfortable living room, and a dining area. Up the spiral stairs, you'll find three bedrooms, including a primary bedroom with a large walk-in closet. The new wood stove is incredibly efficient and can heat the entire home, while the downstairs offers plenty of space for relaxation, a newly tiled shower in the bathroom, and laundry facilities. The property also includes a workshop with access to the front yard, making it a great space for DIY projects or hobbies. A pole barn. A storage shed. Situated in Joe Rich, this acreage offers an excellent location directly on the school bus route, with pick-up at the end of the driveway. Additionally, it's only a 25-minute drive to the world-class Big White Ski/ Bike Resort. This property truly has it all. Don't miss out on the opportunity to own this fantastic piece of land in a desirable location. (id:6769)