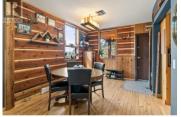

This remarkable 5-acre property, located just 10 minutes from Kelowna, offers a perfect blend of privacy and convenience. The outdoor amenities are a nature lover's dream, including a greenhouse with a wood stove, two chicken coops, three wood sheds, a kids playhouse, a pool, a hot tub, and a firepit. Whether you're spending a summer day with family or enjoying a cozy winter evening by the fire, this property has something for everyone. Inside, the home features hardwood floors, an updated kitchen with modern appliances, a comfortable living room, and a dining area. Up the spiral stairs, you'll find three bedrooms, including a primary bedroom with a large walk-in closet. The new wood stove is incredibly efficient and can heat the entire home, while the downstairs offers plenty of space for relaxation, a newly tiled shower in the bathroom, and laundry facilities. The property also includes a workshop with access to the front yard, making it a great space for DIY projects or hobbies. A pole barn. A storage shed. Situated in Joe Rich, this acreage offers an excellent location directly on the school bus route, with pick-up at the end of the driveway. Additionally, it's only a 25-minute drive to the world-class Big White Ski/ Bike Resort. This property truly has it all. Don't miss out on the opportunity to own this fantastic piece of land in a desirable location. (id:6769)