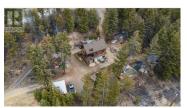

This remarkable 5-acre property, located just 10 minutes from Kelowna, offers a perfect blend of privacy and convenience. The outdoor amenities are a nature lover's dream, including a greenhouse with a wood stove, two chicken coops, three wood sheds, a kids playhouse, a pool, a hot tub, and a firepit. Whether you're spending a summer day with family or enjoying a cozy winter evening by the fire, this property has something for everyone. Inside, the home features hardwood floors, an updated kitchen with modern appliances, a comfortable living room, and a dining area. Up the spiral stairs, you'll find three bedrooms, including a primary bedroom with a large walk-in closet. The new wood stove is incredibly efficient and can heat the entire home, while the downstairs offers plenty of space for relaxation, a newly tiled shower in the bathroom, and laundry facilities. The property also includes a workshop with access to the front yard, making it a great space for DIY projects or hobbies. A pole barn. A storage shed. Situated in Joe Rich, this acreage offers an excellent location directly on the school bus route, with pick-up at the end of the driveway. Additionally, it's only a 25-minute drive to the world-class Big White Ski/ Bike Resort. This property truly has it all. Don't miss out on the opportunity to own this fantastic piece of land in a desirable location. (id:6769)