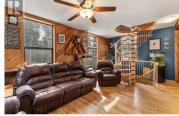

This remarkable 5-acre property, located just 10 minutes from Kelowna, offers a perfect blend of privacy and convenience. The outdoor amenities are a nature lover's dream, including a greenhouse with a wood stove, two chicken coops, three wood sheds, a kids playhouse, a pool, a hot tub, and a firepit. Whether you're spending a summer day with family or enjoying a cozy winter evening by the fire, this property has something for everyone. Inside, the home features hardwood floors, an updated kitchen with modern appliances, a comfortable living room, and a dining area. Up the spiral stairs, you'll find three bedrooms, including a primary bedroom with a large walk-in closet. The new wood stove is incredibly efficient and can heat the entire home, while the downstairs offers plenty of space for relaxation, a newly tiled shower in the bathroom, and laundry facilities. The property also includes a workshop with access to the front yard, making it a great space for DIY projects or hobbies. A pole barn. A storage shed. Situated in Joe Rich, this acreage offers an excellent location directly on the school bus route, with pick-up at the end of the driveway. Additionally, it's only a 25-minute drive to the world-class Big White Ski/ Bike Resort. This property truly has it all. Don't miss out on the opportunity to own this fantastic piece of land in a desirable location. (id:6769)