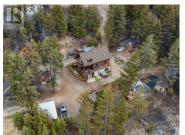

This remarkable 5-acre property, located just 10 minutes from Kelowna, offers a perfect blend of privacy and convenience. The outdoor amenities are a nature lover's dream, including a greenhouse with a wood stove, two chicken coops, three wood sheds, a kids playhouse, a pool, a hot tub, and a firepit. Whether you're spending a summer day with family or enjoying a cozy winter evening by the fire, this property has something for everyone. Inside, the home features hardwood floors, an updated kitchen with modern appliances, a comfortable living room, and a dining area. Up the spiral stairs, you'll find three bedrooms, including a primary bedroom with a large walk-in closet. The new wood stove is incredibly efficient and can heat the entire home, while the downstairs offers plenty of space for relaxation, a newly tiled shower in the bathroom, and laundry facilities. The property also includes a workshop with access to the front yard, making it a great space for DIY projects or hobbies. A pole barn. A storage shed. Situated in Joe Rich, this acreage offers an excellent location directly on the school bus route, with pick-up at the end of the driveway. Additionally, it's only a 25-minute drive to the world-class Big White Ski/ Bike Resort. This property truly has it all. Don't miss out on the opportunity to own this fantastic piece of land in a desirable location. (id:6769)