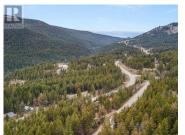

This remarkable 5-acre property, located just 10 minutes from Kelowna, offers a perfect blend of privacy and convenience. The outdoor amenities are a nature lover's dream, including a greenhouse with a wood stove, two chicken coops, three wood sheds, a kids playhouse, a pool, a hot tub, and a firepit. Whether you're spending a summer day with family or enjoying a cozy winter evening by the fire, this property has something for everyone. Inside, the home features hardwood floors, an updated kitchen with modern appliances, a comfortable living room, and a dining area. Up the spiral stairs, you'll find three bedrooms, including a primary bedroom with a large walk-in closet. The new wood stove is incredibly efficient and can heat the entire home, while the downstairs offers plenty of space for relaxation, a newly tiled shower in the bathroom, and laundry facilities. The property also includes a workshop with access to the front yard, making it a great space for DIY projects or hobbies. A pole barn. A storage shed. Situated in Joe Rich, this acreage offers an excellent location directly on the school bus route, with pick-up at the end of the driveway. Additionally, it's only a 25-minute drive to the world-class Big White Ski/ Bike Resort. This property truly has it all. Don't miss out on the opportunity to own this fantastic piece of land in a desirable location. (id:6769)