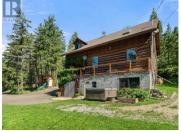

This remarkable 5-acre property, located just 10 minutes from Kelowna, offers a perfect blend of privacy and convenience. The outdoor amenities are a nature lover's dream, including a greenhouse with a wood stove, two chicken coops, three wood sheds, a kids playhouse, a pool, a hot tub, and a firepit. Whether you're spending a summer day with family or enjoying a cozy winter evening by the fire, this property has something for everyone. Inside, the home features hardwood floors, an updated kitchen with modern appliances, a comfortable living room, and a dining area. Up the spiral stairs, you'll find three bedrooms, including a primary bedroom with a large walk-in closet. The new wood stove is incredibly efficient and can heat the entire home, while the downstairs offers plenty of space for relaxation, a newly tiled shower in the bathroom, and laundry facilities. The property also includes a workshop with access to the front yard, making it a great space for DIY projects or hobbies. A pole barn. A storage shed. Situated in Joe Rich, this acreage offers an excellent location directly on the school bus route, with pick-up at the end of the driveway. Additionally, it's only a 25-minute drive to the world-class Big White Ski/ Bike Resort. This property truly has it all. Don't miss out on the opportunity to own this fantastic piece of land in a desirable location. (id:6769)