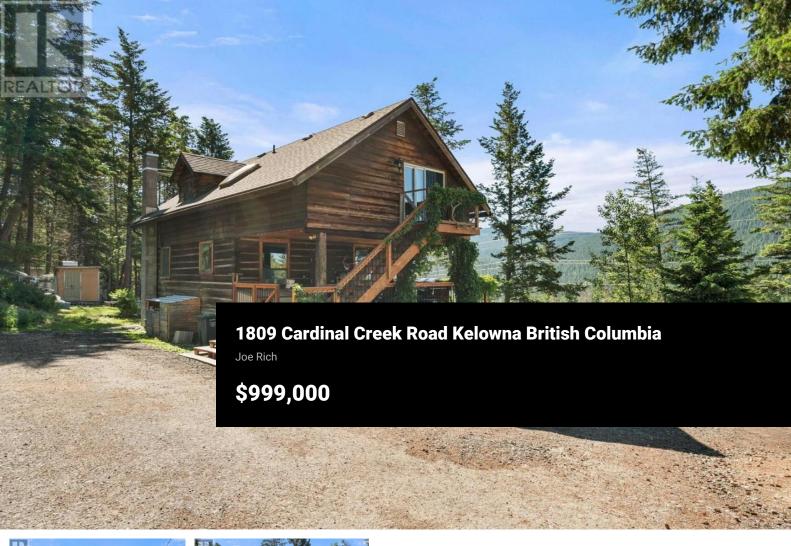

This remarkable 5-acre property, located just 10 minutes from Kelowna, offers a perfect blend of privacy and convenience. The outdoor amenities are a nature lover's dream, including a greenhouse with a wood stove, two chicken coops, three wood sheds, a kids playhouse, a pool, a hot tub, and a firepit. Whether you're spending a summer day with family or enjoying a cozy winter evening by the fire, this property has something for everyone. Inside, the home features hardwood floors, an updated kitchen with modern appliances, a comfortable living room, and a dining area. Up the spiral stairs, you'll find three bedrooms, including a primary bedroom with a large walk-in closet. The new wood stove is incredibly efficient and can heat the entire home, while the downstairs offers plenty of space for relaxation, a newly tiled shower in the bathroom, and laundry facilities. The property also includes a workshop with access to the front yard, making it a great space for DIY projects or hobbies. A pole barn. A storage shed. Situated in Joe Rich, this acreage offers an excellent location directly on the school bus route, with pick-up at the end of the driveway. Additionally, it's only a 25-minute drive to the world-class Big White Ski/ Bike Resort. This property truly has it all. Don't miss out on the opportunity to own this fantastic piece of land in a desirable location. (id:6769)