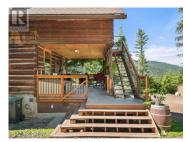

This remarkable 5-acre property, located just 10 minutes from Kelowna, offers a perfect blend of privacy and convenience. The outdoor amenities are a nature lover's dream, including a greenhouse with a wood stove, two chicken coops, three wood sheds, a kids playhouse, a pool, a hot tub, and a firepit. Whether you're spending a summer day with family or enjoying a cozy winter evening by the fire, this property has something for everyone. Inside, the home features hardwood floors, an updated kitchen with modern appliances, a comfortable living room, and a dining area. Up the spiral stairs, you'll find three bedrooms, including a primary bedroom with a large walk-in closet. The new wood stove is incredibly efficient and can heat the entire home, while the downstairs offers plenty of space for relaxation, a newly tiled shower in the bathroom, and laundry facilities. The property also includes a workshop with access to the front yard, making it a great space for DIY projects or hobbies. A pole barn. A storage shed. Situated in Joe Rich, this acreage offers an excellent location directly on the school bus route, with pick-up at the end of the driveway. Additionally, it's only a 25-minute drive to the world-class Big White Ski/ Bike Resort. This property truly has it all. Don't miss out on the opportunity to own this fantastic piece of land in a desirable location. (id:6769)