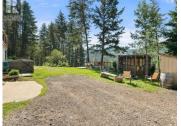

This remarkable 5-acre property, located just 10 minutes from Kelowna, offers a perfect blend of privacy and convenience. The outdoor amenities are a nature lover's dream, including a greenhouse with a wood stove, two chicken coops, three wood sheds, a kids playhouse, a pool, a hot tub, and a firepit. Whether you're spending a summer day with family or enjoying a cozy winter evening by the fire, this property has something for everyone. Inside, the home features hardwood floors, an updated kitchen with modern appliances, a comfortable living room, and a dining area. Up the spiral stairs, you'll find three bedrooms, including a primary bedroom with a large walk-in closet. The new wood stove is incredibly efficient and can heat the entire home, while the downstairs offers plenty of space for relaxation, a newly tiled shower in the bathroom, and laundry facilities. The property also includes a workshop with access to the front yard, making it a great space for DIY projects or hobbies. A pole barn. A storage shed. Situated in Joe Rich, this acreage offers an excellent location directly on the school bus route, with pick-up at the end of the driveway. Additionally, it's only a 25-minute drive to the world-class Big White Ski/ Bike Resort. This property truly has it all. Don't miss out on the opportunity to own this fantastic piece of land in a desirable location. (id:6769)