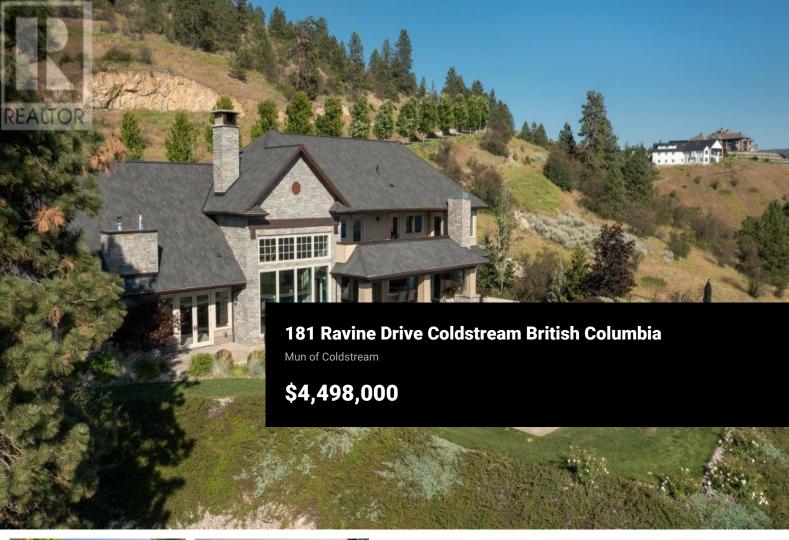

Private estate acreage w/panoramic views of 3 lakes, valley, mountains. 7,400 square ft home is perched in the exclusive Ranchlands community of Coldstream on 5 acres. An luxurious+traditional west coast residence is undoubtedly one of the most comfortable family homes you'll ever step foot in. Inspired by the world class homes in Whistler and quality built for generational enjoyment. Features 5 bdrms, 6 baths, a president's sized office, wine cellar, theatre room, 2 fireplaces, chef's quality appliances and open double island kitchen, 18x38 pool, hot tub, outdoor bar + kitchen and a walk-out flat grassed yard. Smart features include: best in class security system with HD CCTV, security gate + extensive fencing, commercial boosted WIFI, Control 4 lighting, central vac, power blinds, built in Bang & Olufsen speakers, state of the art filtration of both City + well water sources, exterior fire suppression system, 400-amp service, back-up generator, 2 high efficiency furnaces,A/C, h/w on demand, self-contained bunker/safe rm, 1500 sq ft 4-car heated garage w/epoxy floor+ room for lifts. The highest quality finishes throughout include windows, European stone work and exquisite millwork which define the craftsmanship. Large garden shed could easily be expanded into an additional coach house. Extensive irrigation + fenced veggie/fruit garden and room to add tennis court. Refined c...