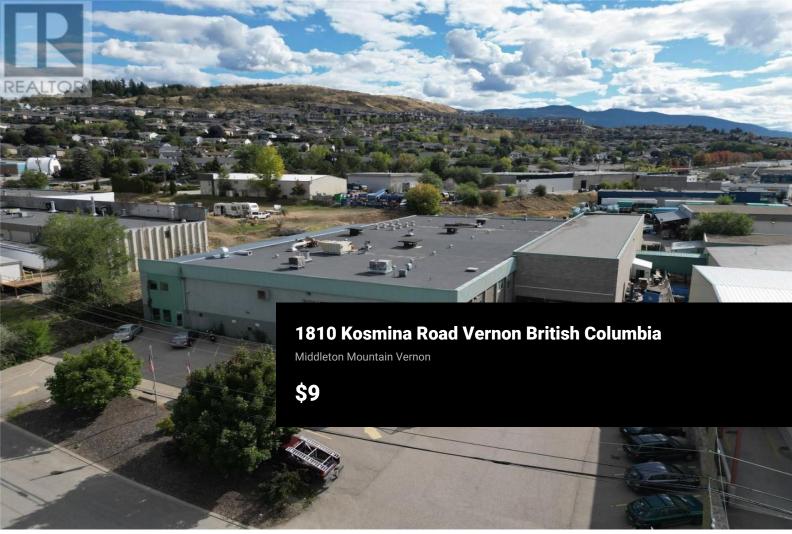

Not often does an industrial building like this become available in Vernon. 1810 Kosmina Road is a standalone building which features a functional layout perfect for distribution, manufacturing and storage business. With 3 dock loading bays, the warehouse area has a large receiving area and 3 separate large bays comprising over 25,000 sqft. These areas include shipping and receiving offices, foreman office and safety room. The building has 3 phase 400 amp power and HVAC services. The office area has multiple front entry doors, reception, private offices, breakout and meeting rooms, lunchroom and more. Plenty of onsite parking for staff and customers and has an outdoor storage area. Available January 1st, 2025. Contact listing agents as there is a potential to lease up to 65,000 sqft. (id:6769)