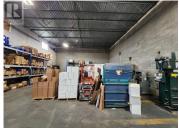

Not often does an industrial building like this become available in Vernon. 1810 Kosmina Road is a standalone building which features a functional layout perfect for distribution, manufacturing and storage business. With 3 dock loading bays, the warehouse area has a large receiving area and 3 separate large bays comprising over 25,000 sqft. These areas include shipping and receiving offices, foreman office and safety room. The building has 3 phase 400 amp power and HVAC services. The office area has multiple front entry doors, reception, private offices, breakout and meeting rooms, lunchroom and more. Plenty of onsite parking for staff and customers and has an outdoor storage area. Available January 1st, 2025. Contact listing agents as there is a potential to lease up to 65,000 sqft. (id:6769)