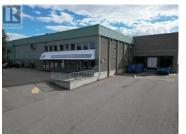

Not often does an industrial building like this become available in Vernon. 1810 Kosmina Road is a standalone building which features a functional layout perfect for distribution, manufacturing and storage business. With 3 dock loading bays, the warehouse area has a large receiving area and 3 separate large bays comprising over 25,000 sqft. These areas include shipping and receiving offices, foreman office and safety room. The building has 3 phase 400 amp power and HVAC services. The office area has multiple front entry doors, reception, private offices, breakout and meeting rooms, lunchroom and more. Plenty of onsite parking for staff and customers and has an outdoor storage area. Available January 1st, 2025. Contact listing agents as there is a potential to lease up to 65,000 sqft. (id:6769)