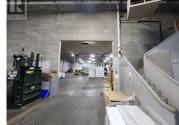

Not often does an industrial building like this become available in Vernon. 1810 Kosmina Road is a standalone building which features a functional layout perfect for distribution, manufacturing and storage business. With 3 dock loading bays, the warehouse area has a large receiving area and 3 separate large bays comprising over 25,000 sqft. These areas include shipping and receiving offices, foreman office and safety room. The building has 3 phase 400 amp power and HVAC services. The office area has multiple front entry doors, reception, private offices, breakout and meeting rooms, lunchroom and more. Plenty of onsite parking for staff and customers and has an outdoor storage area. Available January 1st, 2025. Contact listing agents as there is a potential to lease up to 65,000 sqft. (id:6769)