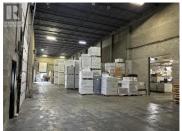

Not often does an industrial building like this become available in Vernon. 1810 Kosmina Road is a standalone building which features a functional layout perfect for distribution, manufacturing and storage business. With 3 dock loading bays, the warehouse area has a large receiving area and 3 separate large bays comprising over 25,000 sqft. These areas include shipping and receiving offices, foreman office and safety room. The building has 3 phase 400 amp power and HVAC services. The office area has multiple front entry doors, reception, private offices, breakout and meeting rooms, lunchroom and more. Plenty of onsite parking for staff and customers and has an outdoor storage area. Available January 1st, 2025. Contact listing agents as there is a potential to lease up to 65,000 sqft. (id:6769)