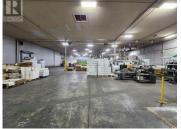

Not often does an industrial building like this become available in Vernon. 1810 Kosmina Road is a standalone building which features a functional layout perfect for distribution, manufacturing and storage business. With 3 dock loading bays, the warehouse area has a large receiving area and 3 separate large bays comprising over 25,000 sqft. These areas include shipping and receiving offices, foreman office and safety room. The building has 3 phase 400 amp power and HVAC services. The office area has multiple front entry doors, reception, private offices, breakout and meeting rooms, lunchroom and more. Plenty of onsite parking for staff and customers and has an outdoor storage area. Available January 1st, 2025. Contact listing agents as there is a potential to lease up to 65,000 sqft. (id:6769)