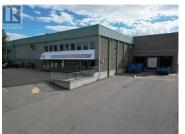

(id:6769)

Phone: (250) 300-5477

http://www.venturecommercial.ca/

Fantastic opportunity to purchase a stand-alone 35,939 sqft industrial building on 1.33 acres of land. This property maximizes site coverage, offering multiple large warehouses areas with cross dock and onsite parking. The facility includes a finished reception area, sale offices, foreman offices, dedicated lunch and meeting rooms. The cross dock has three dock loading bays with receiving area and 3 additional grade loading doors accessing the side yard area of the property. This facility is built for efficient logistics, manufacturing and mid to large scale industrial operations. The property is equipped with 3phase 400 amp power, along with heating and cooling systems. Opportunity for an asset or share sale available. Situated in the industrial corridor of

Vernon, 1810 Kosmina Road is centrally located, just off HWY 6, providing easy access to major transport routes. Zoned INDL- Light Industrial Opportunity for

an asset or share sale available. Contact brokers for more information