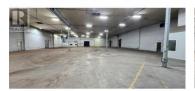

(id:6769)

Phone: (250) 300-5477

http://www.venturecommercial.ca/

Fantastic opportunity to purchase a stand-alone 35,939 sqft industrial building on 1.33 acres of land. This property maximizes site coverage, offering multiple large warehouses areas with cross dock and onsite parking. The facility includes a finished reception area, sale offices, foreman offices, dedicated lunch and meeting rooms. The cross dock has three dock loading bays with receiving area and 3 additional grade loading doors accessing the side yard area of the property. This facility is built for efficient logistics, manufacturing and mid to large scale industrial operations. The property is equipped with 3phase 400 amp power, along with heating and cooling systems. Opportunity for an asset or share sale available. Situated in the industrial corridor of