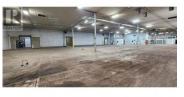

(id:6769)

Phone: (250) 300-5477

http://www.venturecommercial.ca/

Fantastic opportunity to purchase a stand-alone 35,939 sqft industrial building on 1.33 acres of land. This property maximizes site coverage, offering multiple large warehouses areas with cross dock and onsite parking. The facility includes a finished reception area, sale offices, foreman offices, dedicated lunch and meeting rooms. The cross dock has three dock loading bays with receiving area and 3 additional grade loading doors accessing the side yard area of the property. This facility is built for efficient logistics, manufacturing and mid to large scale industrial operations. The property is equipped with 3phase 400 amp power, along with heating and cooling systems. Opportunity for an asset or share sale available. Situated in the industrial corridor of