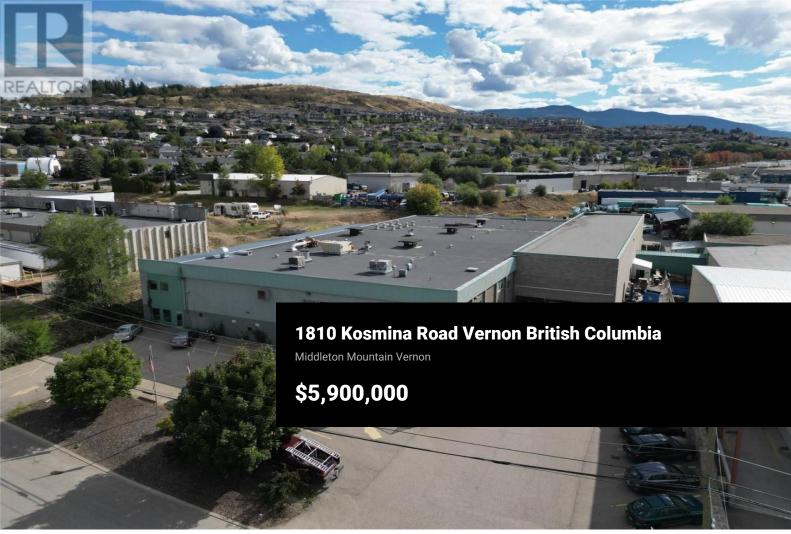

(id:6769)

Phone: (250) 300-5477

http://www.venturecommercial.ca/

Fantastic opportunity to purchase a stand-alone 35,939 sqft industrial building on 1.33 acres of land. This property maximizes site coverage, offering multiple large warehouses areas with cross dock and onsite parking. The facility includes a finished reception area, sale offices, foreman offices, dedicated lunch and meeting rooms. The cross dock has three dock loading bays with receiving area and 3 additional grade loading doors accessing the side yard area of the property. This facility is built for efficient logistics, manufacturing and mid to large scale industrial operations. The property is equipped with 3phase 400 amp power, along with heating and cooling systems. Opportunity for an asset or share sale available. Situated in the industrial corridor of

Vernon, 1810 Kosmina Road is centrally located, just off HWY 6, providing easy access to major transport routes. Zoned INDL- Light Industrial Opportunity for

an asset or share sale available. Contact brokers for more information