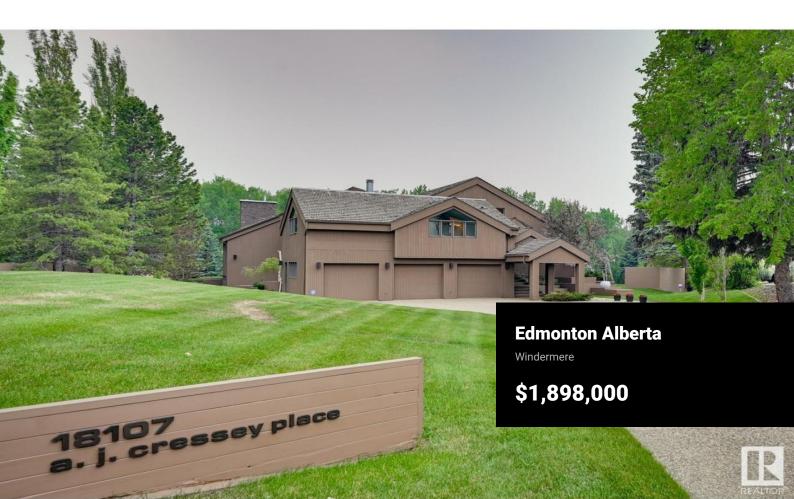

Bespoke West Coast Contemporary design. Minimalistic clean lines filled w/natural light creating expansive spaces in this spectacular modern home. Private 1 acre treed lot, incredible landscaping offers a sense of serenity & harmony. Amazing space to hang special artwork. A timeless incomparable masterpiece. Yet this 5 bedroom home is so liveable w/2 separate wings for the bedrms. Backing onto a ravine running along the North Saskatchewan River in prestigious West Point Estates. Just minutes to all the conveniences of Windermere w/Farmers markets, eateries & boutique groceries. The home is ideal for those who entertain & for those who love the outdoors. The primary suite is breathtaking w/a sitting area w/equipped wetbar separated by a 2 sided maple FP. Features are too numerous but the highlights are the Rundlestone FP, Snaidero Italian kitchen, Artemide Italian lighting & Pennsylvania jet black slate floors. The outdoor beauty can be enjoyed from the expansive decks or the 4 season sunrm or 1 of 4 decks (id:6769)