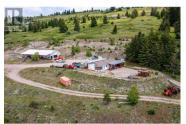

\*Easy to view - schedule today\* Breathtaking 9.6 acre Lake View Property with house, 80X40 shop and option to build a second residence. Discover the perfect blend of tranquillity & functionality in this welcoming 2-bedroom, 2bathroom home, boasting unparalleled views of Okanagan Lake and the surrounding mountains. Set on an expansive 9.62-acre lot, this property offers affordable living with its modern geothermal heating & cooling system, well water and septic system. Enjoy the serene beauty of the landscape from your north and south-facing covered patios or the charming gazebo. For those seeking ample space, the 80X40 shop is a dream come true. This impressive structure features a 500,000 BTU propane furnace, 220 power, a 22x10 office space, plumbing for a bathroom, polished cement floors & an 18-foot ceiling. The adjoining lean-to, with its 81x16 cement flooring, provides additional covered parking or storage space for your recreational vehicles and equipment. Bonus c-can storage and top soil can be included. Situated in a prime location, you are just moments away from local Lake Country wineries, a boat launch and beach access and so much more. Your guests can hook up their recreational vehicle to one of the many outlets around the property. Whether you seek privacy, a spacious workshop or breathtaking views, this home offers it all. Contact the Listing Agent or your Age...