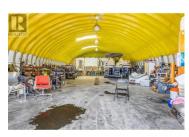

\*Easy to view - schedule today\* Breathtaking 9.6 acre Lake View Property with house, 80X40 shop and option to build a second residence. Discover the perfect blend of tranquillity & functionality in this welcoming 2-bedroom, 2bathroom home, boasting unparalleled views of Okanagan Lake and the surrounding mountains. Set on an expansive 9.62-acre lot, this property offers affordable living with its modern geothermal heating & cooling system, well water and septic system. Enjoy the serene beauty of the landscape from your north and south-facing covered patios or the charming gazebo. For those seeking ample space, the 80X40 shop is a dream come true. This impressive structure features a 500,000 BTU propane furnace, 220 power, a 22x10 office space, plumbing for a bathroom, polished cement floors & an 18-foot ceiling. The adjoining lean-to, with its 81x16 cement flooring, provides additional covered parking or storage space for your recreational vehicles and equipment. Bonus c-can storage and top soil can be included. Situated in a prime location, you are just moments away from local Lake Country wineries, a boat launch and beach access and so much more. Your guests can hook up their recreational vehicle to one of the many outlets around the property. Whether you seek privacy, a spacious workshop or breathtaking views, this home offers it all. Contact the Listing Agent or your Age...