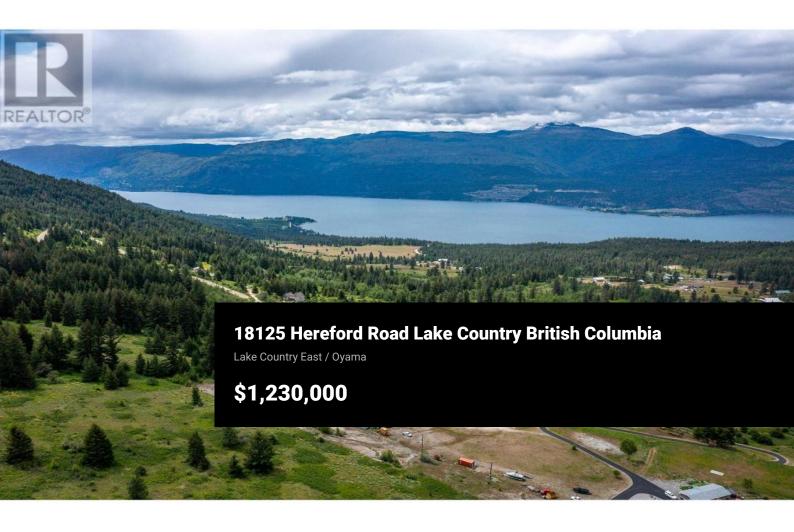

\*Easy to view - schedule today\* Breathtaking 9.6 acre Lake View Property with house, 80X40 shop and option to build a second residence. Discover the perfect blend of tranquillity & functionality in this welcoming 2-bedroom, 2bathroom home, boasting unparalleled views of Okanagan Lake and the surrounding mountains. Set on an expansive 9.62-acre lot, this property offers affordable living with its modern geothermal heating & cooling system, well water and septic system. Enjoy the serene beauty of the landscape from your north and south-facing covered patios or the charming gazebo. For those seeking ample space, the 80X40 shop is a dream come true. This impressive structure features a 500,000 BTU propane furnace, 220 power, a 22x10 office space, plumbing for a bathroom, polished cement floors & an 18-foot ceiling. The adjoining lean-to, with its 81x16 cement flooring, provides additional covered parking or storage space for your recreational vehicles and equipment. Bonus c-can storage and top soil can be included. Situated in a prime location, you are just moments away from local Lake Country wineries, a boat launch and beach access and so much more. Your guests can hook up their recreational vehicle to one of the many outlets around the property. Whether you seek privacy, a spacious workshop or breathtaking views, this home offers it all. Contact the Listing Agent or your Age...