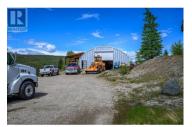

\*Easy to view - schedule today\* Breathtaking 9.6 acre Lake View Property with house, 80X40 shop and option to build a second residence. Discover the perfect blend of tranquillity & functionality in this welcoming 2-bedroom, 2bathroom home, boasting unparalleled views of Okanagan Lake and the surrounding mountains. Set on an expansive 9.62-acre lot, this property offers affordable living with its modern geothermal heating & cooling system, well water and septic system. Enjoy the serene beauty of the landscape from your north and south-facing covered patios or the charming gazebo. For those seeking ample space, the 80X40 shop is a dream come true. This impressive structure features a 500,000 BTU propane furnace, 220 power, a 22x10 office space, plumbing for a bathroom, polished cement floors & an 18-foot ceiling. The adjoining lean-to, with its 81x16 cement flooring, provides additional covered parking or storage space for your recreational vehicles and equipment. Bonus c-can storage and top soil can be included. Situated in a prime location, you are just moments away from local Lake Country wineries, a boat launch and beach access and so much more. Your guests can hook up their recreational vehicle to one of the many outlets around the property. Whether you seek privacy, a spacious workshop or breathtaking views, this home offers it all. Contact the Listing Agent or your Age...