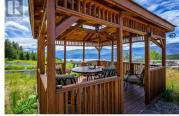

\*Easy to view - schedule today\* Breathtaking 9.6 acre Lake View Property with house, 80X40 shop and option to build a second residence. Discover the perfect blend of tranquillity & functionality in this welcoming 2-bedroom, 2bathroom home, boasting unparalleled views of Okanagan Lake and the surrounding mountains. Set on an expansive 9.62-acre lot, this property offers affordable living with its modern geothermal heating & cooling system, well water and septic system. Enjoy the serene beauty of the landscape from your north and south-facing covered patios or the charming gazebo. For those seeking ample space, the 80X40 shop is a dream come true. This impressive structure features a 500,000 BTU propane furnace, 220 power, a 22x10 office space, plumbing for a bathroom, polished cement floors & an 18-foot ceiling. The adjoining lean-to, with its 81x16 cement flooring, provides additional covered parking or storage space for your recreational vehicles and equipment. Bonus c-can storage and top soil can be included. Situated in a prime location, you are just moments away from local Lake Country wineries, a boat launch and beach access and so much more. Your guests can hook up their recreational vehicle to one of the many outlets around the property. Whether you seek privacy, a spacious workshop or breathtaking views, this home offers it all. Contact the Listing Agent or your Age...