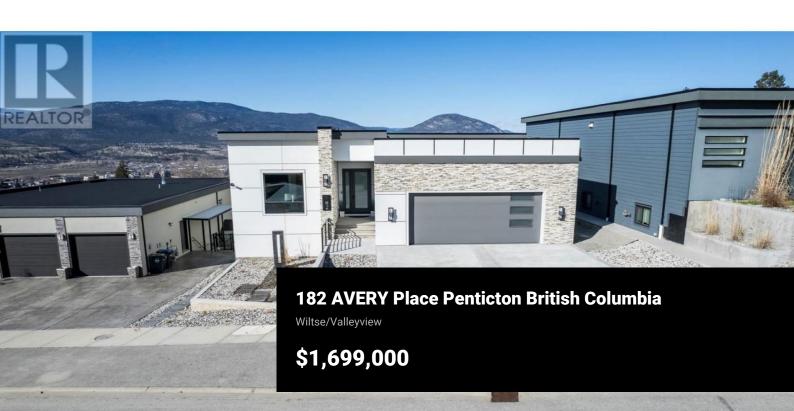

Welcome to a stunning home designed for exceptional entertainment, offering sweeping views overlooking the city and Okanagan Lake. This custom-built residence boasts a range of luxurious features, including a heated driveway, garage floor, and walkway, a cutting-edge Dymplex Opti-Myst fireplace, a cozy gas fire pit, and a high-efficiency dual-zone heating and cooling system. Oversized double garage equipped with a 40 amp car charger and hot & cold water. The home has extensive sound insulation providing peaceful living for all. Step into the ultimate retreat within the home... The man cave is an absolute dream featuring a top-of-the-line golf simulator that transforms into a sophisticated home theatre with 7.1 surround sound. Complete with an adjoining bar and a games room, this space is a true entertainment haven. Step outside to the fully fenced rear yard, where a putting green awaits and space is available for a potential pool, perfect for outdoor gatherings and relaxation. This meticulously crafted residence offers an unparalleled blend of luxury, comfort and entertainment. With incredible views, custom features and an array of amenities, it presents a rare opportunity to indulge in the ultimate Okanagan Lifestyle!! (id:6769)