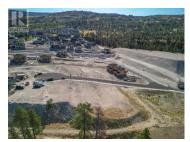

Imagine building your dream home with some of the best views in Penticton! This 0.22-acre executive lot in the highly desirable Ridge subdivision offers the perfect flat lot for you to create a custom home that matches your unique style. You the flexibility of bringing your own builder or hire the sellers company. This will allow you to design your ideal living space from the ground up. This mountain and lake-view lot is one of the few remaining opportunities left on the edge of Phase 2. You will be able to enjoy panoramic views of the South Okanagan. Take time to create and design the perfect outdoor space for your family. Nestled in a family-friendly neighborhood, you'll enjoy the newly constructed playground, outdoor trails, and being close to some of our top schools. Just minutes from downtown. When you get home you have your own private oasis surrounded by stunning natural beauty. (id:6769)