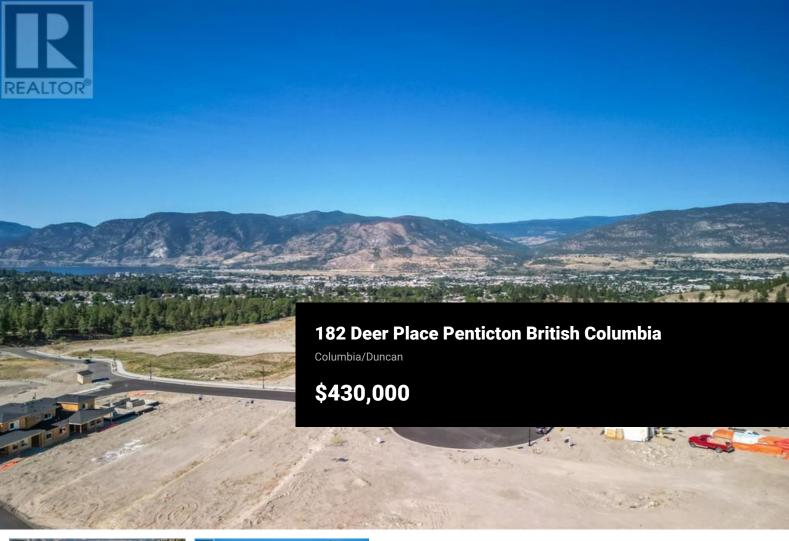

Imagine building your dream home with some of the best views in Penticton! This 0.22-acre executive lot in the highly desirable Ridge subdivision offers the perfect flat lot for you to create a custom home that matches your unique style. You the flexibility of bringing your own builder or hire the sellers company. This will allow you to design your ideal living space from the ground up. This mountain and lake-view lot is one of the few remaining opportunities left on the edge of Phase 2. You will be able to enjoy panoramic views of the South Okanagan. Take time to create and design the perfect outdoor space for your family. Nestled in a family-friendly neighborhood, you'll enjoy the newly constructed playground, outdoor trails, and being close to some of our top schools. Just minutes from downtown. When you get home you have your own private oasis surrounded by stunning natural beauty. (id:6769)