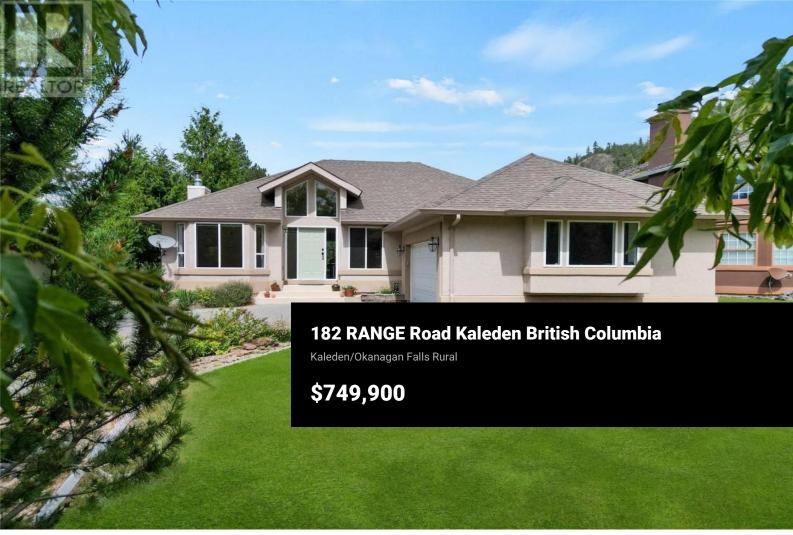

Tucked away at the end of a no-through road in the quaint community of Twin Lakes, shouldered by a beautiful rock face mountain and overlooking the pristine golf course, sits this glorious home. All four seasons here are stunning and offer many activities right from your doorstep. Hike through White Lake Grasslands' trails, swim at one of the beaches, go skiing at Apex mountain, golfing out your back door, or take a stroll to the local community store for all your essentials. Your neighbours are a variety of young couples, new families and retirees, all enjoying the tranquility of a smaller community. Twin Lakes is perfectly situated just 15 minutes out of Penticton, close to wineries, farmers' markets, cafes, artisan eateries and local artists' studios. The main floor of the home offers bright open living space with vaulted ceilings, cozy gas fireplace, a den for your home office, 3 generous sized bedrooms, laundry room and attached 2 car garage. The primary bedroom has it's own ensuite, walk-in closet and direct access to the rear yard. Entertaining is a breeze with French doors spilling out to the large patio offering gorgeous fairway views and star gazing from your hot tub. On the lower level you will find an oversized 2 bedroom suite with its own private entrance. Come fall in love with this spectacular home and the wonderful community of Twin Lakes. (id:6769)