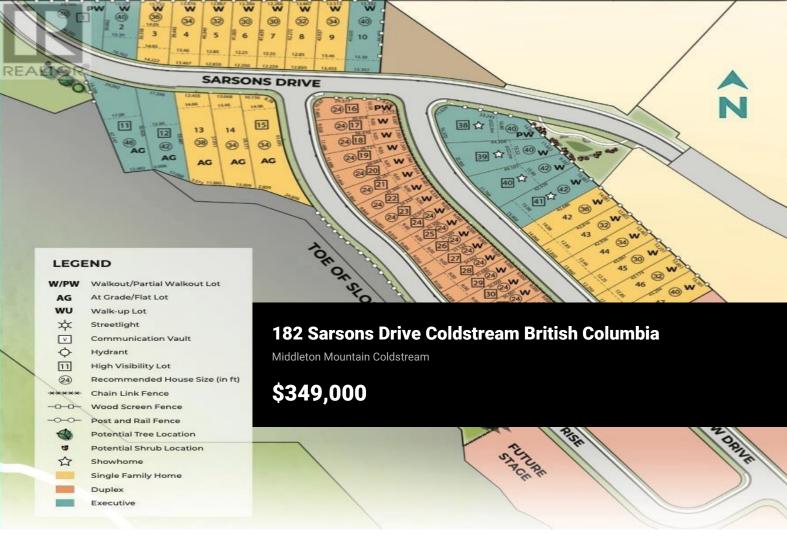

Welcome to Morningview! This lot is only one of 5 flat lots in the entire development. Located on Middleton Mountain in beautiful Coldstream. This elevated flat lot is ready for a grade level build, suitable for a one level rancher or 2 storey home. Ready to build plans shown in the listing photos are available upon request, designed by R-tistry Home Design, a specialized designer of custom and luxury homes in the Okanagan Valley. Use these plans as is, modify or start from scratch to realize the Coldstream home of your dreams. The subdivision offers open spaces/parks, a playground, and trails connecting to Middleton Mountain Park's almost 30 acres. Coldstream is well known for its close community feel and exceptional schools, a perfect choice for active families, only a quick drive to Vernon, and first-class ski hills, wineries, and beaches like the famous turquoise waters of Kalamalka Lake. Lot purchase only. Must build with Gibson Custom Homes. Motivated Seller! Bring an offer! (id:6769)