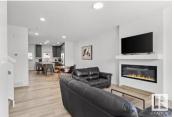

Spacious Home with Versatile 2-Bedroom LEGAL BASEMENT SUITE. Step into this thoughtfully finished 1,611 sq. ft. home designed for both everyday living and added flexibility. The main level welcomes you with a bright, open-concept layout that includes a modern kitchen, comfortable dining area, and generous living space. Upstairs, enjoy the comfort of 9' ceilings, a spacious primary bedroom with its own full bathroom and walk-in closet, plus two more well-sized bedrooms and another full bath. This property also features a fully permitted 2-bedroom basement suite with a private entrance, separate kitchen, living space, and full bathroom—ideal for multi-generational living or added living space. Complete with a parking pad and additional parking on driveway, all appliances and blinds included. Move-in ready! (id:6769)