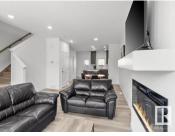

Spacious Home with Versatile 2-Bedroom LEGAL BASEMENT SUITE. Step into this thoughtfully finished 1,611 sq. ft. home designed for both everyday living and added flexibility. The main level welcomes you with a bright, open-concept layout that includes a modern kitchen, comfortable dining area, and generous living space. Upstairs, enjoy the comfort of 9' ceilings, a spacious primary bedroom with its own full bathroom and walk-in closet, plus two more well-sized bedrooms and another full bath. This property also features a fully permitted 2-bedroom basement suite with a private entrance, separate kitchen, living space, and full bathroom—ideal for multi-generational living or added living space. Complete with a parking pad and additional parking on driveway, all appliances and blinds included. Move-in ready! (id:6769)