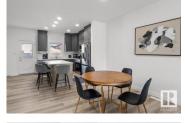

Spacious Home with Versatile 2-Bedroom LEGAL BASEMENT SUITE. Step into this thoughtfully finished 1,611 sq. ft. home designed for both everyday living and added flexibility. The main level welcomes you with a bright, open-concept layout that includes a modern kitchen, comfortable dining area, and generous living space. Upstairs, enjoy the comfort of 9' ceilings, a spacious primary bedroom with its own full bathroom and walk-in closet, plus two more well-sized bedrooms and another full bath. This property also features a fully permitted 2-bedroom basement suite with a private entrance, separate kitchen, living space, and full bathroom—ideal for multi-generational living or added living space. Complete with a parking pad and additional parking on driveway, all appliances and blinds included. Move-in ready! (id:6769)