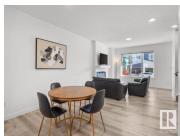

Spacious Home with Versatile 2-Bedroom LEGAL BASEMENT SUITE. Step into this thoughtfully finished 1,611 sq. ft. home designed for both everyday living and added flexibility. The main level welcomes you with a bright, open-concept layout that includes a modern kitchen, comfortable dining area, and generous living space. Upstairs, enjoy the comfort of 9' ceilings, a spacious primary bedroom with its own full bathroom and walk-in closet, plus two more well-sized bedrooms and another full bath. This property also features a fully permitted 2-bedroom basement suite with a private entrance, separate kitchen, living space, and full bathroom—ideal for multi-generational living or added living space. Complete with a parking pad and additional parking on driveway, all appliances and blinds included. Move-in ready! (id:6769)