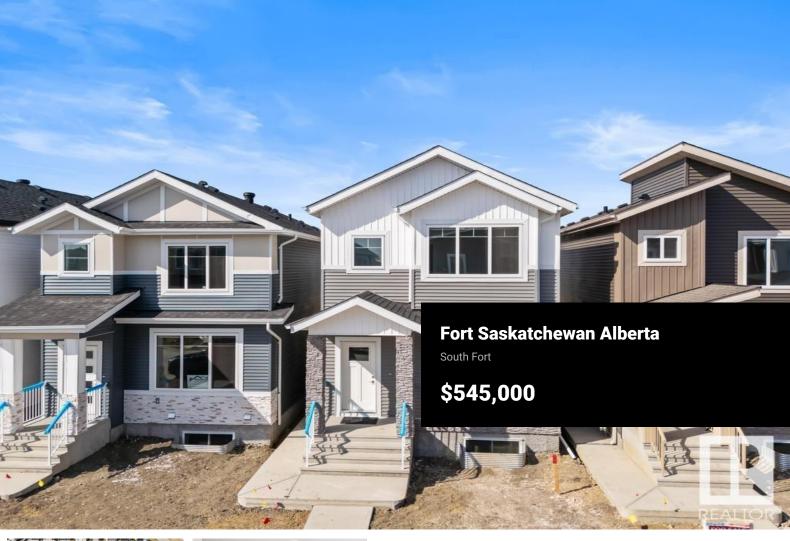

Spacious Home with Versatile 2-Bedroom LEGAL BASEMENT SUITE. Step into this thoughtfully finished 1,611 sq. ft. home designed for both everyday living and added flexibility. The main level welcomes you with a bright, open-concept layout that includes a modern kitchen, comfortable dining area, and generous living space. Upstairs, enjoy the comfort of 9' ceilings, a spacious primary bedroom with its own full bathroom and walk-in closet, plus two more well-sized bedrooms and another full bath. This property also features a fully permitted 2-bedroom basement suite with a private entrance, separate kitchen, living space, and full bathroom—ideal for multi-generational living or added living space. Complete with a parking pad and additional parking on driveway, all appliances and blinds included. Move-in ready! (id:6769)