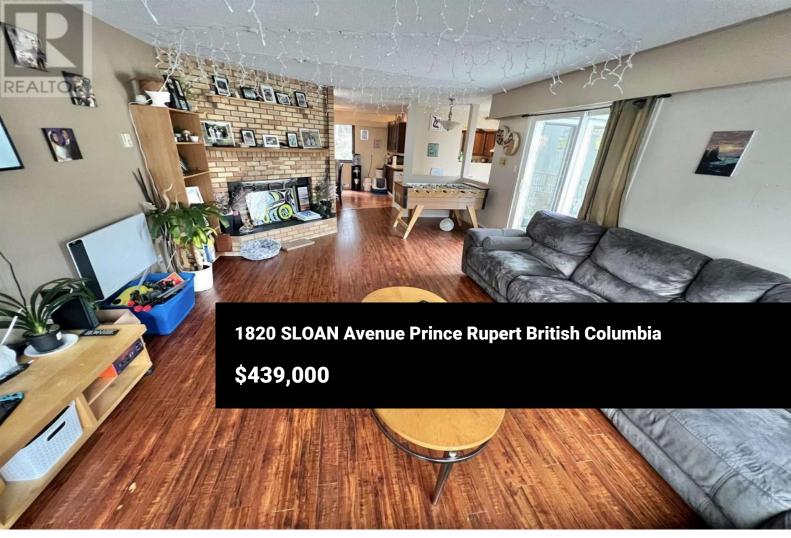

\* PREC - Personal Real Estate Corporation. This for bedroom 3 bathroom home on Sloan avenue is the perfect solution for a buyer looking for a home with an in-law suite. There are 2 large bedrooms in the lower suite with separate laundry and a separate entrance. Upstairs there is an open concept kitchen, dining and living space that opens up to the front patio. Enjoy a mountain view and treed backyard with a storage shed and fire pit. The primary bedroom includes a 2 piece ensuite and large closet. Sloan Avenue is an excellent location for families being just down the road from Pineridge Elementary. (id:6769)