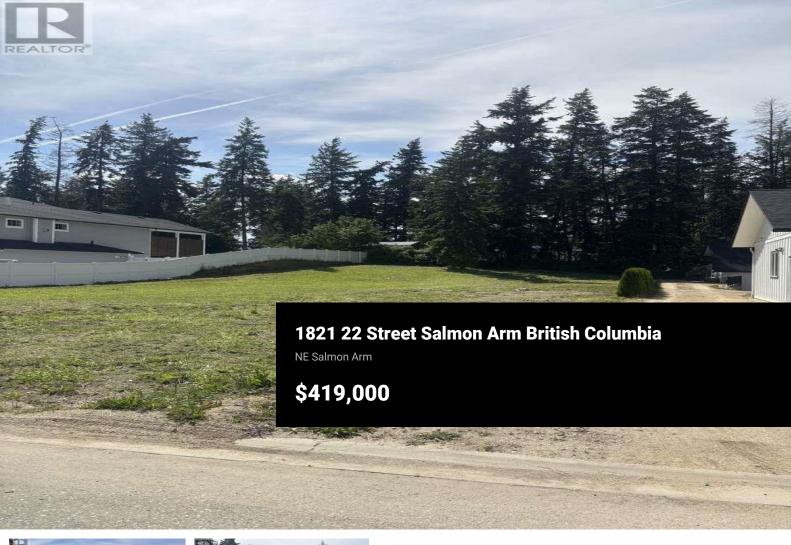

For more information click the brochure button. Build Your Dream Home in Lakeview Meadows - Salmon Arm. Welcome to beautiful Lakeview Meadows in Salmon Arm! This .33-acre flat lot offers an exceptional opportunity to build your dream home with ample space for a detached shop, pool, or expansive backyard oasis. The building site is ready to go, surrounded by newly completed homes in a sought-after neighborhood. Enjoy the convenience of being within walking distance to Salmon Arm Secondary and Bastion Elementary, with easy access to scenic walking trails and downtown amenities. (id:6769)