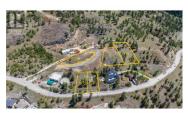

Contingent! This 1.54 acre property is in a Prime Location with some of the most amazing views of the city and both lakes. This property is being sold as one parcel, but the sub-division process has already started. A Preliminary Layout Approval (PLA) has been completed. The Developers plans have changed so whether you are looking for just one big building site or would want to continue with the proposed sub-division of 5 lots, most of the preliminary work has been done. City services will be included in the subdivision (water, sewer & natural gas). For more information, please reach out to Listing Sales Representatives. (id:6769)