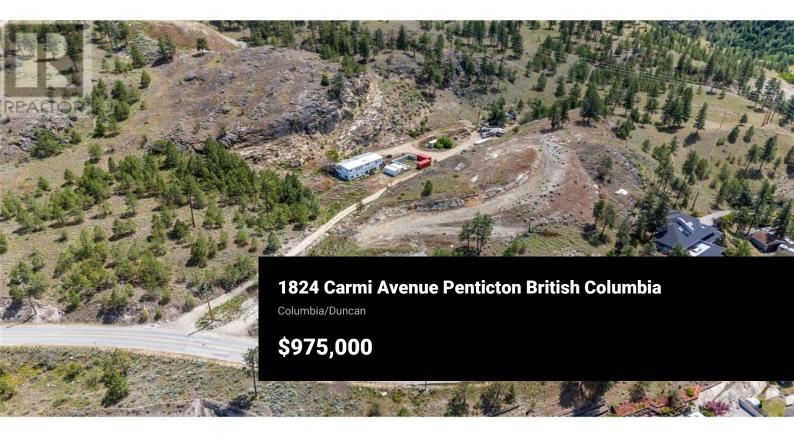

Contingent! This 1.54 acre property is in a Prime Location with some of the most amazing views of the city and both lakes. This property is being sold as one parcel, but the sub-division process has already started. A Preliminary Layout Approval (PLA) has been completed. The Developers plans have changed so whether you are looking for just one big building site or would want to continue with the proposed sub-division of 5 lots, most of the preliminary work has been done. City services will be included in the subdivision (water, sewer & natural gas). For more information, please reach out to Listing Sales Representatives. (id:6769)