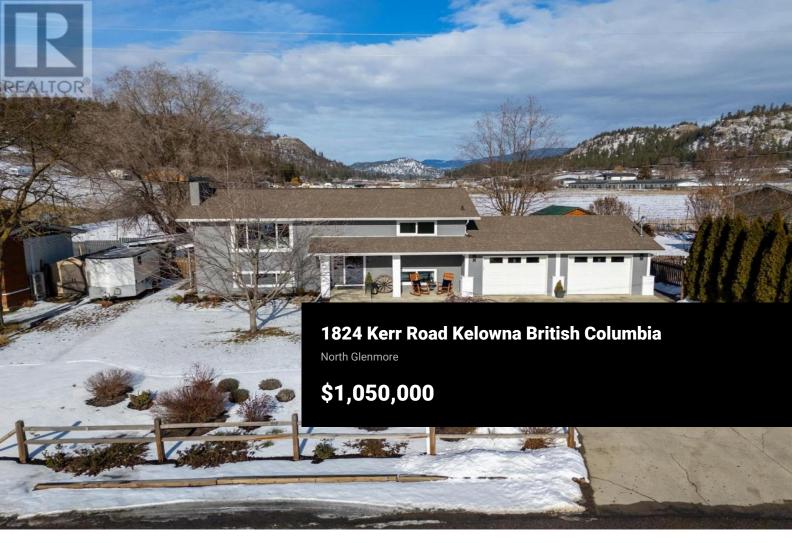

Beautiful, clean, thoughtfully updated family home in mature, peaceful Glenmore! Family oriented area close to schools, parks, Glenmore urban centre, shopping, eateries & businesses. Short drive in any direction leads to either downtown, golf courses, beaches, amenities or airport. With flat, useable backyard, it's perfectly suitable for pool & Summer BBQ's. Perfectly manicured homes like this on 0.27 acres of centrally located flat land are scarce. This renovated, split-level design suits all families & has a practical layout that flows well w/ no wasted space. Primary plus one bedrm on main allows for convenient living & easy access to the open kitchen, dining, great rm spaces accommodating efficient family life. Large living rm, dining space, two beds in bsmt provides all needed to host, expand the family or to create a suite. Spacious double garage has plenty of storage & array of updates incld. new windows, HWT, flooring, cabinetry & paint throughout, soffits, LED pot lots, electric fireplaces, bsmt bathrm shower expansion, meter upgrade to 200amp, added storage shed & covered patio. Mechanical also fully updated with permits, furnace & AC within a mech. room space extension. This property is suitable for both investors and families. With suite potential, it helps shoulder costs and provides privacy opts. to family or growing children. The S-RES designation allows up to...