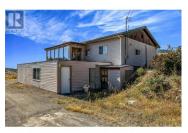

\$1,299,900

LIMITLESS POTENTIAL ON THIS UNIQUE 32+ ACRE HIGHWAY ACCESS PROPERTY. This property is 8 minutes west of Osoyoos in Kilpoola Estates, perched overlooking the renowned "" SPOTTED LAKE "", known for its mineralrich waters with healing properties and park land on 2 sides. The best part of this property massive 40 x 60 WORKSHOP with soaring 18ft ceilings, equipped with a lift and floor anchors for frame pulling, with HIGHWAY ACCESS. The SHOP also includes a second-floor suite with 1 bedroom and 1 bath, and the main floor has potential for an OFFICE and a second bedroom. It is currently leased, and has it's own meter and septic field. The older PRIMARY HOME features 2 bedrooms on the main level, 1 bedroom and a summer kitchen downstairs, and a large 20 x 40 attached garage. Potential here for a basement suite where SHORT TERM VACATION RENTALS ARE ALLOWED. Two wells serve the property: one for domestic use and one with mineral water similar to spotted lake waters. The property also includes Confryd Lake where a pump is used to irrigate crops if desired. The land is fully fenced with ample room to expand your hobby farm with ground crops, fruit trees, or grape vines, especially on the large tiered section of the property on a gradient slope. This property has massive potential for Vacation rentals, Agriculture, Subdivision into THREE 10 acre parcels, a unique business centered arou...