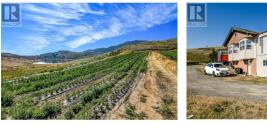

\$1,299,900

LIMITLESS POTENTIAL ON THIS UNIQUE 32+ ACRE HIGHWAY ACCESS PROPERTY. This property is 8 minutes west of Osoyoos in Kilpoola Estates, perched overlooking the renowned "" SPOTTED LAKE "", known for its mineralrich waters with healing properties and park land on 2 sides. The best part of this property massive 40 x 60 WORKSHOP with soaring 18ft ceilings, equipped with a lift and floor anchors for frame pulling, with HIGHWAY ACCESS. The SHOP also includes a second-floor suite with 1 bedroom and 1 bath, and the main floor has potential for an OFFICE and a second bedroom. It is currently leased, and has it's own meter and septic field. The older PRIMARY HOME features 2 bedrooms on the main level, 1 bedroom and a summer kitchen downstairs, and a large 20 x 40 attached garage. Potential here for a basement suite where SHORT TERM VACATION RENTALS ARE ALLOWED. Two wells serve the property: one for domestic use and one with mineral water similar to spotted lake waters. The property also includes Confryd Lake where a pump is used to irrigate crops if desired. The land is fully fenced with ample room to expand your hobby farm with ground crops, fruit trees, or grape vines, especially on the large tiered section of the property on a gradient slope. This property has massive potential for Vacation rentals, Agriculture, Subdivision into THREE 10 acre parcels, a unique business centered arou...