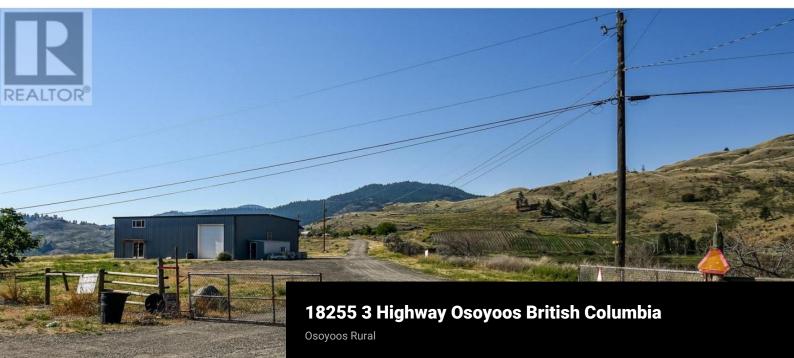

\$1,299,900

LIMITLESS POTENTIAL ON THIS UNIQUE 32+ ACRE HIGHWAY ACCESS PROPERTY. This property is 8 minutes west of Osoyoos in Kilpoola Estates, perched overlooking the renowned "" SPOTTED LAKE "", known for its mineralrich waters with healing properties and park land on 2 sides. The best part of this property massive 40 x 60 WORKSHOP with soaring 18ft ceilings, equipped with a lift and floor anchors for frame pulling, with HIGHWAY ACCESS. The SHOP also includes a second-floor suite with 1 bedroom and 1 bath, and the main floor has potential for an OFFICE and a second bedroom. It is currently leased, and has it's own meter and septic field. The older PRIMARY HOME features 2 bedrooms on the main level, 1 bedroom and a summer kitchen downstairs, and a large 20 x 40 attached garage. Potential here for a basement suite where SHORT TERM VACATION RENTALS ARE ALLOWED. Two wells serve the property: one for domestic use and one with mineral water similar to spotted lake waters. The property also includes Confryd Lake where a pump is used to irrigate crops if desired. The land is fully fenced with ample room to expand your hobby farm with ground crops, fruit trees, or grape vines, especially on the large tiered section of the property on a gradient slope. This property has massive potential for Vacation rentals, Agriculture, Subdivision into THREE 10 acre parcels, a unique business centered arou...