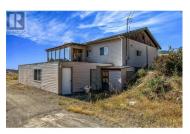

\$1,299,900

LIMITLESS POTENTIAL ON THIS UNIQUE 32+ ACRE HIGHWAY ACCESS PROPERTY. This property is 8 minutes west of Osoyoos in Kilpoola Estates, perched overlooking the renowned "" SPOTTED LAKE "", known for its mineralrich waters with healing properties and park land on 2 sides. The best part of this property massive 40 x 60 WORKSHOP with soaring 18ft ceilings, equipped with a lift and floor anchors for frame pulling, with HIGHWAY ACCESS. The SHOP also includes a second-floor suite with 1 bedroom and 1 bath, and the main floor has potential for an OFFICE and a second bedroom. It is currently leased, and has it's own meter and septic field. The older PRIMARY HOME features 2 bedrooms on the main level, 1 bedroom and a summer kitchen downstairs, and a large 20 x 40 attached garage. Potential here for a basement suite where SHORT TERM VACATION RENTALS ARE ALLOWED. Two wells serve the property: one for domestic use and one with mineral water similar to spotted lake waters. The property also includes a portion of Confryd Lake. The land is fully fenced with ample room to expand your hobby farm with ground crops, fruit trees, or grape vines, especially on the large tiered section of the property on a gradient slope. This property has massive potential for Vacation rentals, Agriculture, Subdivision into THREE 10 acre parcels, a unique business centered around Spotted Lake and mineral waters.....