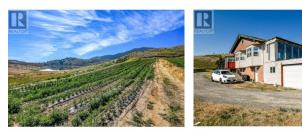

\$1,299,900

LIMITLESS POTENTIAL ON THIS UNIQUE 32+ ACRE HIGHWAY ACCESS PROPERTY. This property is 8 minutes west of Osoyoos in Kilpoola Estates, perched overlooking the renowned "" SPOTTED LAKE "", known for its mineralrich waters with healing properties and park land on 2 sides. The best part of this property massive 40 x 60 WORKSHOP with soaring 18ft ceilings, equipped with a lift and floor anchors for frame pulling, with HIGHWAY ACCESS. The SHOP also includes a second-floor suite with 1 bedroom and 1 bath, and the main floor has potential for an OFFICE and a second bedroom. It is currently leased, and has it's own meter and septic field. The older PRIMARY HOME features 2 bedrooms on the main level, 1 bedroom and a summer kitchen downstairs, and a large 20 x 40 attached garage. Potential here for a basement suite where SHORT TERM VACATION RENTALS ARE ALLOWED. Two wells serve the property: one for domestic use and one with mineral water similar to spotted lake waters. The property also includes a portion of Confryd Lake. The land is fully fenced with ample room to expand your hobby farm with ground crops, fruit trees, or grape vines, especially on the large tiered section of the property on a gradient slope. This property has massive potential for Vacation rentals, Agriculture, Subdivision into THREE 10 acre parcels, a unique business centered around Spotted Lake and mineral waters.....