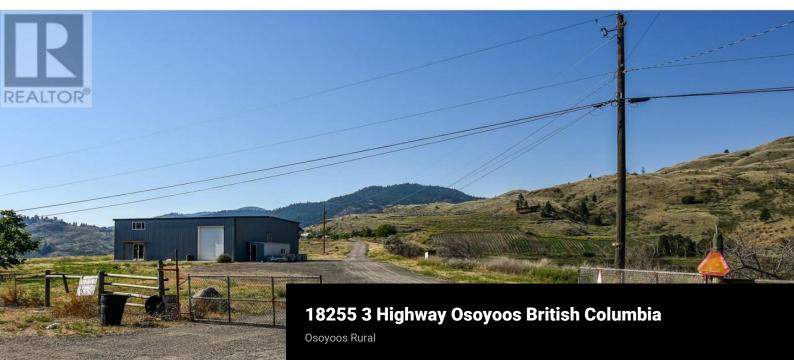

\$1,299,900

LIMITLESS POTENTIAL ON THIS UNIQUE 32+ ACRE HIGHWAY ACCESS PROPERTY. This property is 8 minutes west of Osoyoos in Kilpoola Estates, perched overlooking the renowned "" SPOTTED LAKE "", known for its mineralrich waters with healing properties and park land on 2 sides. The best part of this property massive 40 x 60 WORKSHOP with soaring 18ft ceilings, equipped with a lift and floor anchors for frame pulling, with HIGHWAY ACCESS. The SHOP also includes a second-floor suite with 1 bedroom and 1 bath, and the main floor has potential for an OFFICE and a second bedroom. It is currently leased, and has it's own meter and septic field. The older PRIMARY HOME features 2 bedrooms on the main level, 1 bedroom and a summer kitchen downstairs, and a large 20 x 40 attached garage. Potential here for a basement suite where SHORT TERM VACATION RENTALS ARE ALLOWED. Two wells serve the property: one for domestic use and one with mineral water similar to spotted lake waters. The property also includes a portion of Confryd Lake. The land is fully fenced with ample room to expand your hobby farm with ground crops, fruit trees, or grape vines, especially on the large tiered section of the property on a gradient slope. This property has massive potential for Vacation rentals, Agriculture, Subdivision into THREE 10 acre parcels, a unique business centered around Spotted Lake and mineral waters.....