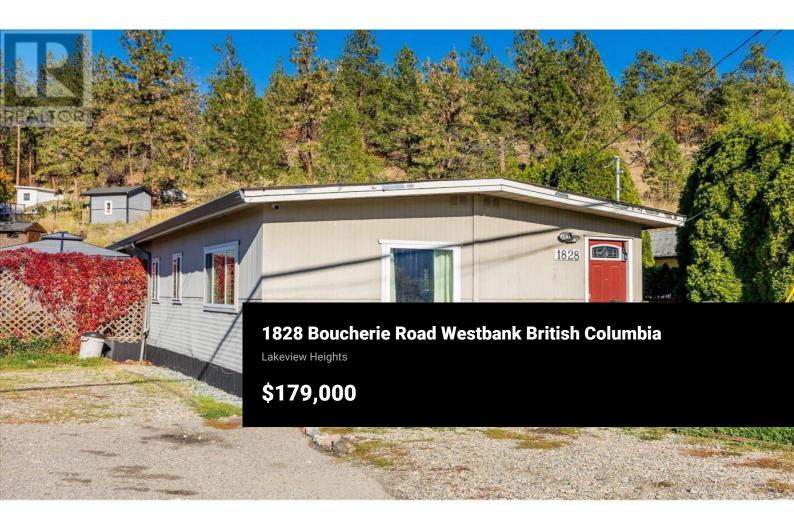

Phone: (250) 808-8253 http://www.grahamrealestate.ca/

dog or 2 cats - subject to park approval (id:6769)

This charming mobile home, priced well below assessed value, offers a comfortable and convenient lifestyle in the heart of West Kelowna's wine country. Located directly off Boucherie Road and within walking distance to the lake, this home features an open floor plan that flows smoothly between the living, dining, and kitchen areas. The outdoor space includes a large, fully fenced yard that backs onto Mission Hill, with mature privacy hedges, fruit trees, and a spacious wrap-around deck. There's plenty of room for a pool, trampoline, or swing set, making it a great space for families. A 26'x10' wired workshop, complete with a workbench and storage, is ideal for hobbyists and is partially insulated for winter use. A second shed offers additional storage for gardening tools and equipment. With ample parking, a hot water tank replaced in 2022, and a monthly lease payment of \$650 plus \$59.38 for water/sewer service, this property is ideal for downsizers or first-time buyers looking to enjoy the Okanagan lifestyle. Quick possession is available. Pet restriction 1