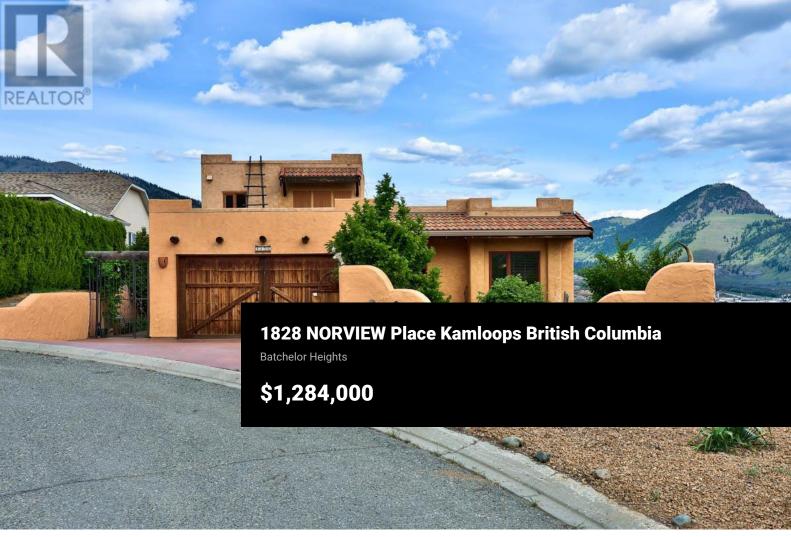

Santa Fe Charm Meets Modern Comfort in the Heart of the City Welcome to this beautifully maintained Santa Fe-style home, perfectly nestled in an established and sought-after neighborhood. Boasting 6 spacious bedrooms plus a versatile den, 4 bathrooms, and open-concept living with a large kitchen, this home offers abundant space for families of all sizes -- including a private in-law suite with separate entry, ideal for extended family or guests. This is a rare opportunity to own a unique and inviting home that combines style, function, and convenience. Enjoy breathtaking panoramic river and city views from the comfort of your covered sundecks or retreat to the tranquil courtyard garden for a peaceful moment outdoors. Designed for both relaxation and entertaining, this home features warm architectural details and a thoughtful layout that's move-in ready. Whether you're hosting family, working from home, or simply enjoying a quiet morning coffee, this home offers both flexibility and flow. The thoughtfully designed indoor-outdoor living spaces create an effortless blend of comfort and beauty. Batchelor Heights offers the outdoor enthusiast an abundance of hiking and biking trails right outside your door. (id:6769)