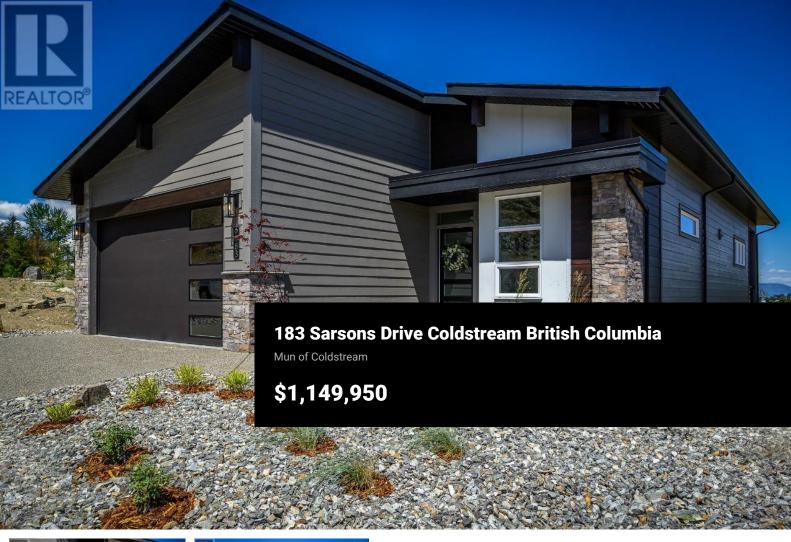

Welcome to your dream home built by Everton Ridge Homes, nestled in the new and highly sought-after community of Morningview of Middleton Mountain in Coldstream. This exquisite 5-bedroom, 3 full bathroom residence offers an unparalleled living experience. Step into the main living area boasting impressive 11-foot ceilings and beautifully crafted modern feature walls that add a touch of sophistication. The heart of this home is the entertainer's kitchen, designed for both functionality and style. Equipped with a 9-foot island, it's perfect for hosting gatherings and creating culinary masterpieces. The fully finished basement is a haven for entertainment and relaxation, featuring not one, but two rec rooms along with a theatre/bunker room. Whether it's family movie nights or game days with friends, this space has you covered. (id:6769)