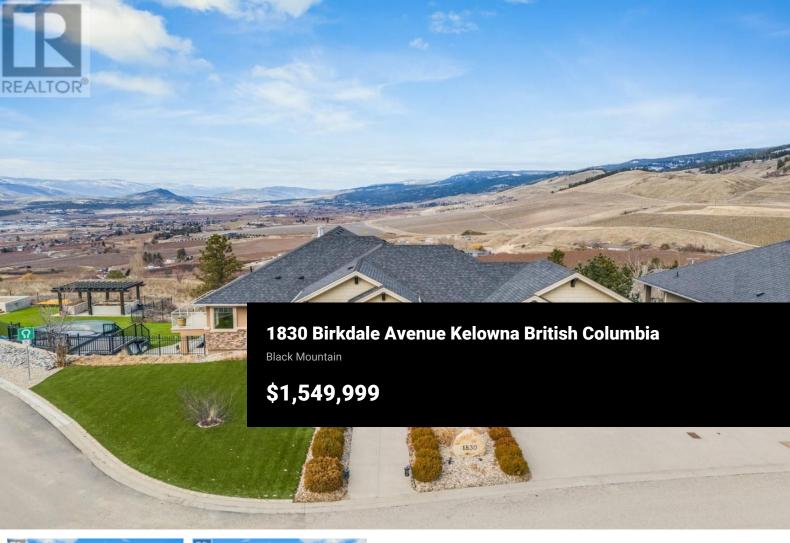

Welcome to your family's dream home! This luxurious five-bedroom craftsman-style rancher is situated on nearly half an acre. Nestled near the esteemed Black Mountain Golf Course and surrounded by incredible views. Conveniently located just minutes from the city center, Black Mountain Elementary School, a half-hour drive to Big White Ski Resort and fifteen minutes to Kelowna International Airport. The spacious layout features a bright and airy living area, elegantly appointed with modern finishes and cozy spaces, perfect for entertaining or relaxing with loved ones. Step outside to discover your personal oasis--a backyard designed for outdoor enthusiasts. As low maintenance as it gets, this home has realistic, high quality Astro turf installed in all green spaces both in the front and backyard. Enjoy summer gatherings in the fully equipped outdoor kitchen, perfect for grilling and preparing meals. Putt around on your own putting green, or take a refreshing dip in the aboveground pool, all while enjoying breathtaking views of the city skyline and serene lake. This property offers ample privacy, creating an escape from the hustle and bustle of everyday life. With endless parking space, you'll even have room for your boat, RV, or toys, making it easy to embark on spontaneous adventures. Don't miss this opportunity to experience luxury living paired with outdoor enjoyment in a p...