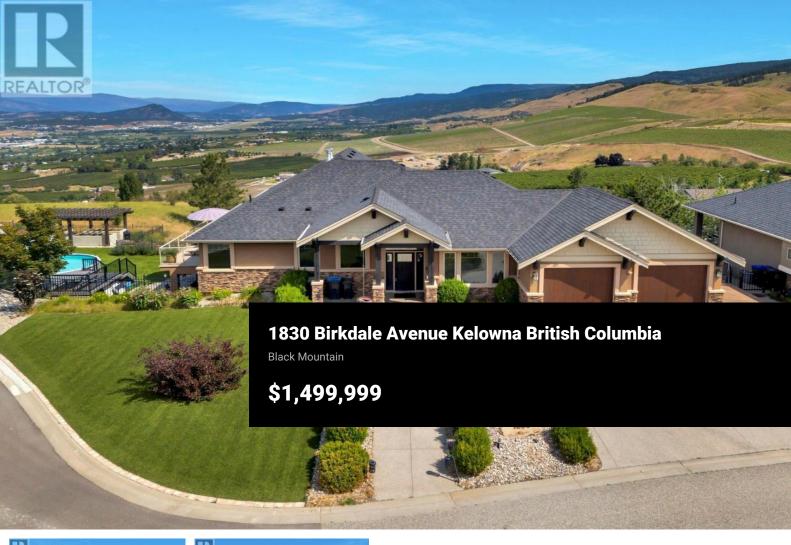

Welcome to your family's dream home! This luxurious five-bedroom craftsman-style rancher is situated on nearly half an acre. Nestled near the esteemed Black Mountain Golf Course and surrounded by incredible views. Conveniently located just minutes from the city center, Black Mountain Elementary School, a half-hour drive to Big White Ski Resort and fifteen minutes to Kelowna International Airport. The spacious layout features a bright and airy living area, elegantly appointed with modern finishes and cozy spaces, perfect for entertaining or relaxing with loved ones. Step outside to discover your personal oasis--a backyard designed for outdoor enthusiasts. As low maintenance as it gets, this home has realistic, high quality Astro turf installed in all green spaces both in the front and backyard. Enjoy summer gatherings in the fully equipped outdoor kitchen, perfect for grilling and preparing meals. Putt around on your own putting green, or take a refreshing dip in the aboveground pool, all while enjoying breathtaking views of the city skyline and serene lake. This property offers ample privacy, creating an escape from the hustle and bustle of everyday life. With endless parking space, you'll even have room for your boat, RV, or toys, making it easy to embark on spontaneous adventures. Don't miss this opportunity to experience luxury living paired with outdoor enjoyment in a p...