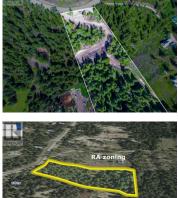

1833 Cardinal Creek Road Kelowna British Columbia

\$599,000

Experience the ultimate in privacy and tranquility as you build your dream home amidst the pristine beauty of fresh mountain air. Take ownership of 5.43 acres of gently sloped land, adorned with picturesque meadows. The current owner has initiated road development, extending up to the designated home building site, ensuring seamless access to your future abode. To further enhance convenience, electrical service will be extended to the lot line, while a shallow well will be thoughtfully dug. As an added advantage, a meticulously crafted home design package is available for purchase, perfectly complementing the property. This remarkable opportunity offers individuals seeking personal space an idyllic retreat within a mere 30-minute drive from the renowned Big White Ski Resort. Situated the location boasts an abundance of scenic riding, hiking, and bike trails, allowing for endless outdoor pursuits. Embrace a harmonious lifestyle, enveloped by serenity, all while conveniently located a mere 15 minutes from the vibrant city of Kelowna. (id:6769)