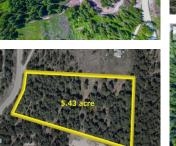

1833 Cardinal Creek Road Kelowna British Columbia

\$599,000

Experience the ultimate in privacy and tranquility as you build your dream home amidst the pristine beauty of fresh mountain air. Take ownership of 5.43 acres of gently sloped land, adorned with picturesque meadows. The current owner has initiated road development, extending up to the designated home building site, ensuring seamless access to your future abode. To further enhance convenience, electrical service will be extended to the lot line, while a shallow well will be thoughtfully dug. As an added advantage, a meticulously crafted home design package is available for purchase, perfectly complementing the property. This remarkable opportunity offers individuals seeking personal space an idyllic retreat within a mere 30-minute drive from the renowned Big White Ski Resort. Situated the location boasts an abundance of scenic riding, hiking, and bike trails, allowing for endless outdoor pursuits. Embrace a harmonious lifestyle, enveloped by serenity, all while conveniently located a mere 15 minutes from the vibrant city of Kelowna. (id:6769)