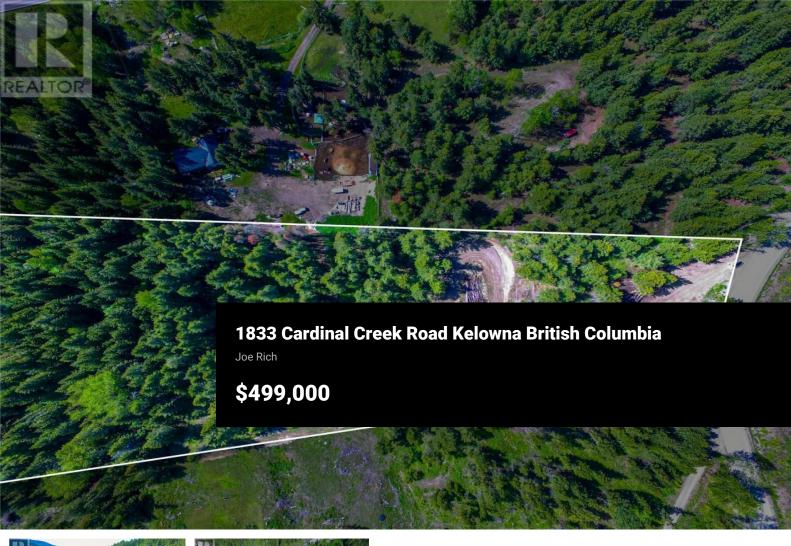

Experience the ultimate in privacy and tranquility as you build your dream home amidst the pristine beauty of fresh mountain air. Take ownership of 5.43 acres of gently sloped land, adorned with picturesque meadows. The current owner has initiated road development, extending up to the designated home building site, ensuring seamless access to your future abode. As an added advantage, a meticulously crafted home design package is available for purchase, perfectly complementing the property. This remarkable opportunity offers individuals seeking personal space an idyllic retreat within a mere 30-minute drive from the renowned Big White Ski Resort. Situated the location boasts an abundance of scenic riding, hiking, and bike trails, allowing for endless outdoor pursuits. Embrace a harmonious lifestyle, enveloped by serenity, all while conveniently located a mere 15 minutes from the vibrant city of Kelowna. (id:6769)