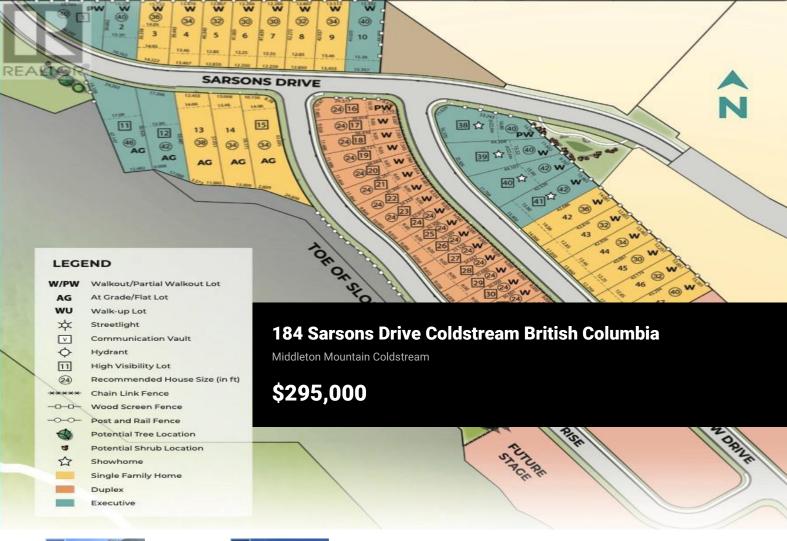

Discover the perfect canvas for your dream home with this rare flat walkout lot, one of just five in the entire Morningview development on Middleton Mountain. This premium homesite offers a unique opportunity to build a custom singlefamily residence in one of Coldstream's most desirable new communities. Nestled in the heart of Morningview, this lot combines the ease of a flat building site with the versatility of a walkout design, ideal for maximizing indoor-outdoor living. Surround yourself with thoughtfully planned open spaces, parks, and a playground, perfect for active families and peaceful retreats alike. A network of community trails connects directly to the expansive Middleton Mountain Park, offering nearly 30 acres of natural beauty right outside your door. Located in the welcoming town of Coldstream, this community is known for its strong sense of belonging and access to top-rated schools, making it the perfect place to grow and thrive. Just minutes away, the city of Vernon offers a blend of small-town charm and urban conveniences. Enjoy nearby world-class ski hills, award-winning wineries, and pristine beaches, including the breathtaking Kalamalka Lake, famous for its crystalclear turquoise waters. Seize this rare opportunity to secure one of the few flat walkout lots in Morningview. Whether you're ready to start building or simply want to hold a premium piece of...