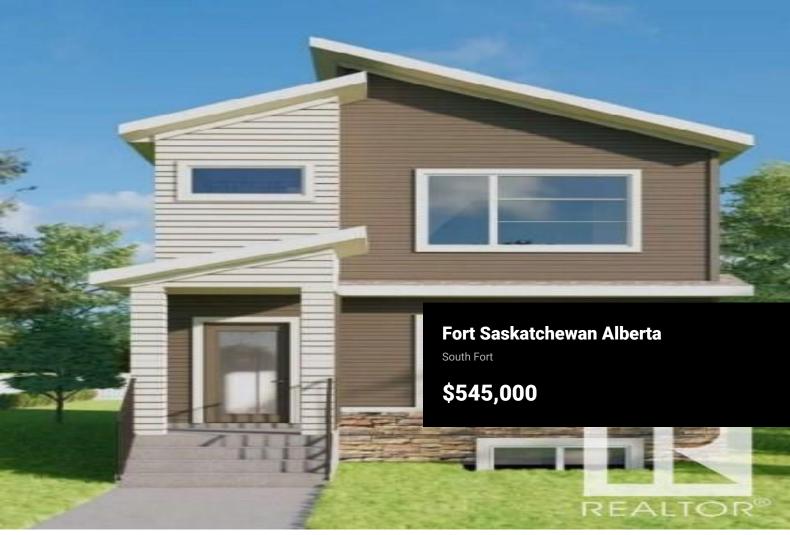

Suite. Welcome to this beautifully designed 1,630 sq. ft. single-family home, offering the perfect blend of style, comfort, and functionality. This residence features a bright and airy living area, a contemporary kitchen with high-end finishes, and a cozy dining space perfect for entertaining. Upstairs, with 9' ceilings includes: the primary suite includes a luxurious en-suite and walk-in closet, while two additional bedrooms provide ample space for family or guests. Adding incredible value, this home comes with a fully legal basement suite, complete with a separate entrance, a full kitchen, a living area, two bedrooms, and a bathroom–perfect for rental income, extended family, or a private guest space. All appliances and blinds included. Comes with a double car garage and 2 car parking pad! Ready to move in! Photos coming soon.

Charming 1,630 Sq. Ft. Single-Family Home with 2-bedroom Legal Basement

RE/MAX Kelowna 100-1553 Harvey Avenue Kelowna, BC, Canada

××