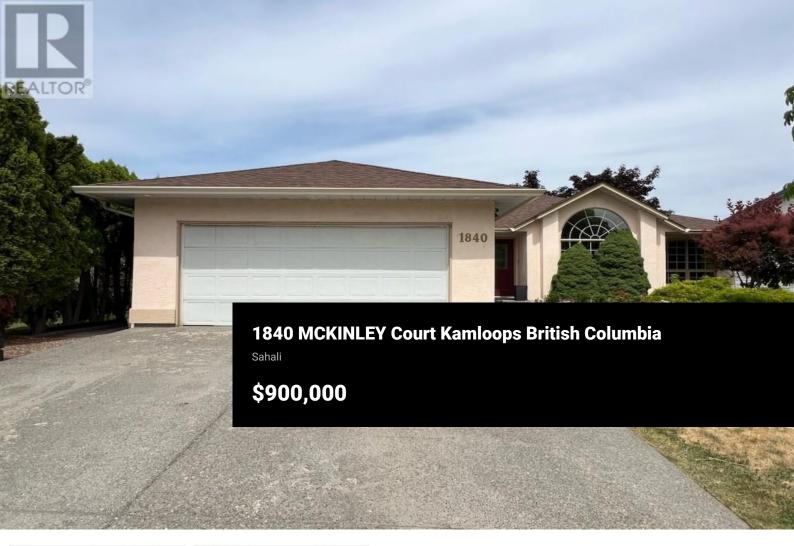

Beautiful Sahali Rancher with In-Law Suite. Located in the heart of sought-after Sahali, this well-maintained rancher with a fully finished basement offers excellent functionality, stylish details, and suite potential. Step inside to a bright, open-concept layout with vaulted ceilings, elegant columns, and hardwood floors throughout the main living space. The kitchen is ideal for hosting with stainless steel appliances, stone countertops, a wall oven, and a center island with inset cooktop. The open dining and living areas flow seamlessly together, creating a warm and inviting space for everyday living and entertaining. The main floor features two bedrooms, including a spacious primary suite complete with walk-in closet and 3-piece ensuite. A large spa-like main bathroom offers both a soaker tub and separate shower for added comfort. Downstairs, you'll find an additional large bedroom and storage space for the main home. Beyond that, a private 1-bedroom in-law suite with its own entrance includes a full kitchen, living room, and generous 4-piece bathroom. The laundry/utility area is currently shared. Outside, enjoy a landscaped backyard with raised garden boxes, a flat lawn, and convenient pathways on both sides of the home. Additional features include a double garage, underground sprinklers, central vacuum, newer hot water tank (2022), new fridge (2022), and cooktop (2...