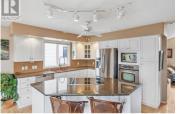

Beautiful Sahali Rancher with In-Law Suite. Located in the heart of sought-after Sahali, this well-maintained rancher with a fully finished basement offers excellent functionality, stylish details, and suite potential. Step inside to a bright, open-concept layout with vaulted ceilings, elegant columns, and hardwood floors throughout the main living space. The kitchen is ideal for hosting with stainless steel appliances, stone countertops, a wall oven, and a center island with inset cooktop. The open dining and living areas flow seamlessly together, creating a warm and inviting space for everyday living and entertaining. The main floor features two bedrooms, including a spacious primary suite complete with walk-in closet and 3-piece ensuite. A large spa-like main bathroom offers both a soaker tub and separate shower for added comfort. Downstairs, you'll find an additional large bedroom and storage space for the main home. Beyond that, a private 1-bedroom in-law suite with its own entrance includes a full kitchen, living room, and generous 4-piece bathroom. The laundry/utility area is currently shared. Outside, enjoy a landscaped backyard with raised garden boxes, a flat lawn, and convenient pathways on both sides of the home. Additional features include a double garage, underground sprinklers, central vacuum, newer hot water tank (2022), new fridge (2022), and cooktop (2...