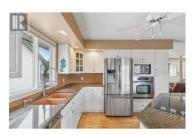

Beautiful Sahali Rancher with In-Law Suite. Located in the heart of sought-after Sahali, this well-maintained rancher with a fully finished basement offers excellent functionality, stylish details, and suite potential. Step inside to a bright, open-concept layout with vaulted ceilings, elegant columns, and hardwood floors throughout the main living space. The kitchen is ideal for hosting with stainless steel appliances, stone countertops, a wall oven, and a center island with inset cooktop. The open dining and living areas flow seamlessly together, creating a warm and inviting space for everyday living and entertaining. The main floor features two bedrooms, including a spacious primary suite complete with walk-in closet and 3-piece ensuite. A large spa-like main bathroom offers both a soaker tub and separate shower for added comfort. Downstairs, you'll find an additional large bedroom and storage space for the main home. Beyond that, a private 1-bedroom in-law suite with its own entrance includes a full kitchen, living room, and generous 4-piece bathroom. The laundry/utility area is currently shared. Outside, enjoy a landscaped backyard with raised garden boxes, a flat lawn, and convenient pathways on both sides of the home. Additional features include a double garage, underground sprinklers, central vacuum, newer hot water tank (2022), new fridge (2022), and cooktop (2...