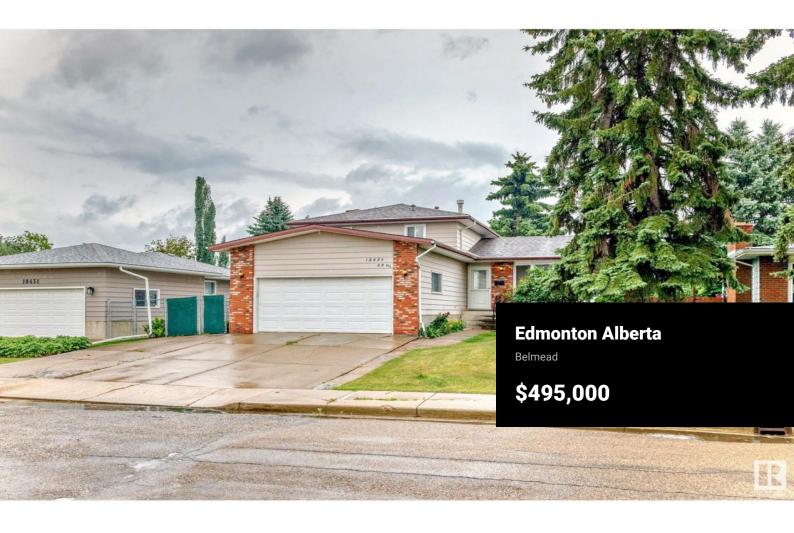

Bright & open 3 bedroom 4/L split w/fully finished basement located at the popular community of Belmead. New paint. New vinyl plank flooring on upper & 3rd level. Spacious living room w/ bow windows flooded w/ natural light. Open kitchen w/ newer kitchen cabinets, S/S appliances w/ new stove & dishwasher. There is also a newer patio door off kitchen to large sundeck. Upper floor features 3 bedrooms and 4 pcs bath. Large primary bedroom w 2 pcs ensuite and walk in closet. 3rd level w/ side door entrance and completed w/ sunny laundry room, potential to be converted to an extra bedroom, 3 pcs bath & family room w/ brick fireplace and large windows. Basement is fully finished w/ recreation room, 2 dens/office & utility room. Additional highlights including newer shingles, newer hot water tank, extra wide and long driveway with spaces for RV parking. Conveniently located. Close to schools, park, bus ,shops and easy access to WEM , Anthony Henday and Whitemud freeway. Quick possession. (id:6769)