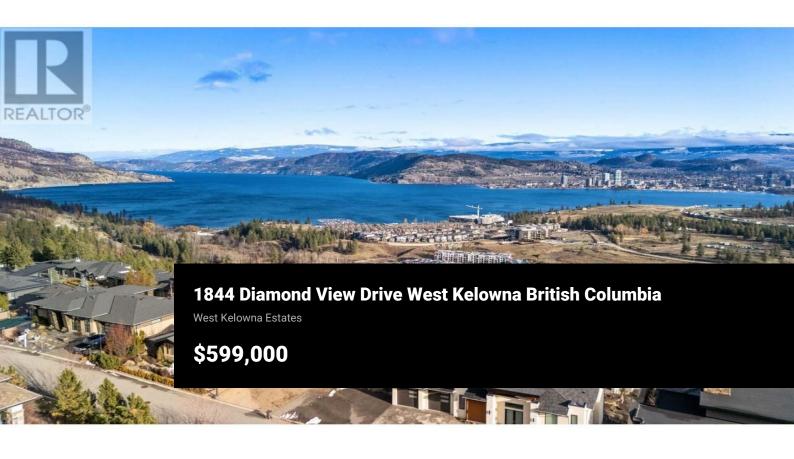

Create Your Custom Home with Stunning Lake Views Don't miss the chance to build your dream home on this expansive .34-acre lot, offering over 5,700 sq. ft. of potential living space. Located in the exclusive gated community of Diamond View Estates, this property provides breathtaking panoramic lake views and offers complete flexibility—design your home your way with no restrictions on builders or design . Just minutes from downtown Kelowna, this prime lot combines privacy with convenience. All necessary services are already at the property line, reducing construction time and costs. If you prefer, you can purchase pre-designed plans by renowned architect Carl Scholl, specifically crafted to complement the natural slope of the land, saving you time and effort in the design process. With easy access to golf courses, the West Kelowna wine trail, shopping, hiking trails, and all local amenities, this location is perfect for those seeking both luxury and convenience. Take the next step toward making your dream home a reality! (id:6769)