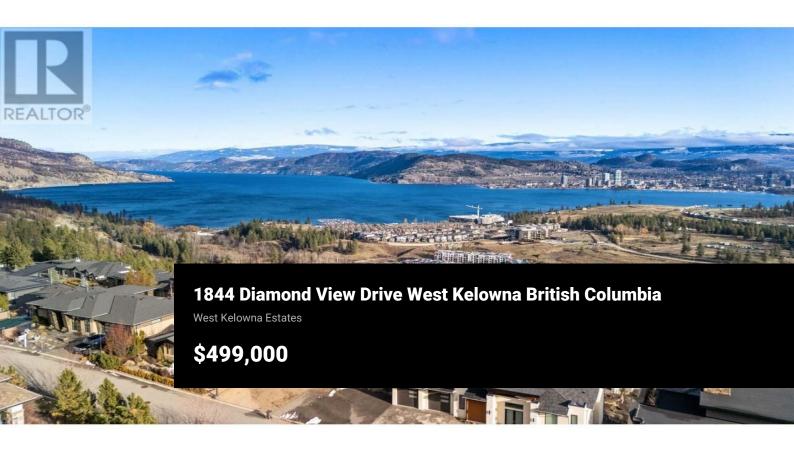

Create Your Custom Home with Stunning Lake Views Don't miss the chance to build your dream home on this expansive .34-acre lot, offering over 5,700 sq. ft. of potential living space. Located in the exclusive gated community of Diamond View Estates, this property provides breathtaking panoramic lake views and offers complete flexibility—design your home your way with no restrictions on builders or design . Just minutes from downtown Kelowna, this prime lot combines privacy with convenience. All necessary services are already at the property line, reducing construction time and costs. If you prefer, you can purchase pre-designed plans by renowned architect Carl Scholl, specifically crafted to complement the natural slope of the land, saving you time and effort in the design process. With easy access to golf courses, the West Kelowna wine trail, shopping, hiking trails, and all local amenities, this location is perfect for those seeking both luxury and convenience. Take the next step toward making your dream home a reality! (id:6769)