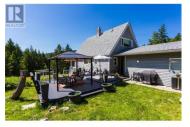

2 Homes on 10 acres secluded property with year round creek. Backs on to Crown Land. Main Home: 4 bedrooms and 3 bathrooms with double car garage. Carriage Home: 3 bedrooms, 2 bathrooms and a double carport. Septic upgrade 2023, furnace 2023, Roof 2016. Artisian well with plenty of water. 2 septic fields, shop, firepit, wood shed, Full RV Hook ups, wood shed, dog run. Zoning allows a home based business, Work, Play, Live and Love the space 10 minutes to the Grocery store and 30 minutes to Big White (id:6769)