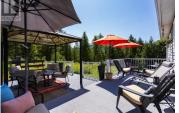

2 Homes on 10 acres secluded property with year round creek. Backs on to Crown Land. Main Home: 4 bedrooms and 3 bathrooms with double car garage. Carriage Home: 3 bedrooms, 2 bathrooms and a double carport. Septic upgrade 2023, furnace 2023, Roof 2016. Artisian well with plenty of water. 2 septic fields, shop, firepit, wood shed, Full RV Hook ups, wood shed, dog run. Zoning allows a home based business, Work, Play, Live and Love the space 10 minutes to the Grocery store and 30 minutes to Big White (id:6769)