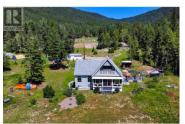

2 Homes on 10 acres secluded property with year round creek. Backs on to Crown Land. Main Home: 4 bedrooms and 3 bathrooms with double car garage. Carriage Home: 3 bedrooms, 2 bathrooms and a double carport. Septic upgrade 2023, furnace 2023, Roof 2016. Artisian well with plenty of water. 2 septic fields, shop, firepit, wood shed, Full RV Hook ups, wood shed, dog run. Zoning allows a home based business, Work, Play, Live and Love the space 10 minutes to the Grocery store and 30 minutes to Big White (id:6769)