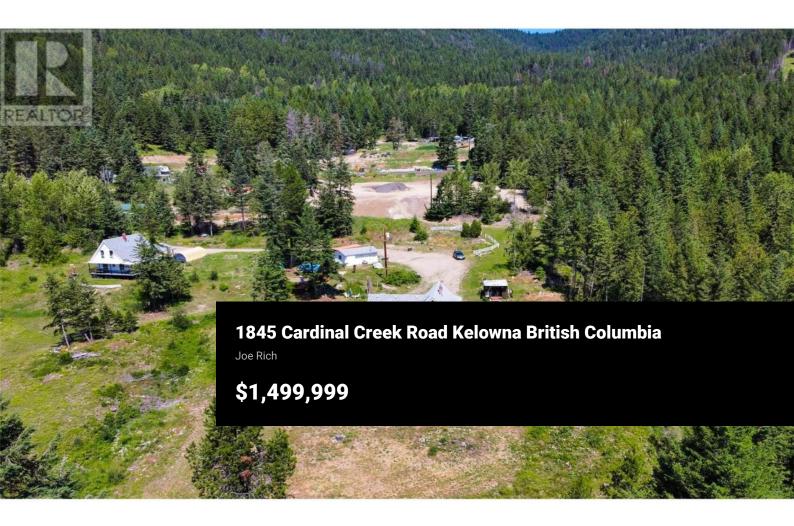

2 Homes on 10 acres secluded property with year round creek. Backs on to Crown Land. Main Home: 4 bedrooms and 3 bathrooms with double car garage. Carriage Home: 3 bedrooms, 2 bathrooms and a double carport. Septic upgrade 2023, furnace 2023, Roof 2016. Artisian well with plenty of water. 2 septic fields, shop, firepit, wood shed, Full RV Hook ups, wood shed, dog run. Zoning allows a home based business, Work, Play, Live and Love the space 10 minutes to the Grocery store and 30 minutes to Big White (id:6769)