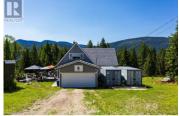

2 Homes on 10 acres secluded property with year round creek. Backs on to Crown Land. Main Home: 4 bedrooms and 3 bathrooms with double car garage. Carriage Home: 3 bedrooms, 2 bathrooms and a double carport. Septic upgrade 2023, furnace 2023, Roof 2016. Artisian well with plenty of water. 2 septic fields, shop, firepit, wood shed, Full RV Hook ups, wood shed, dog run. Zoning allows a home based business, Work, Play, Live and Love the space 10 minutes to the Grocery store and 30 minutes to Big White (id:6769)