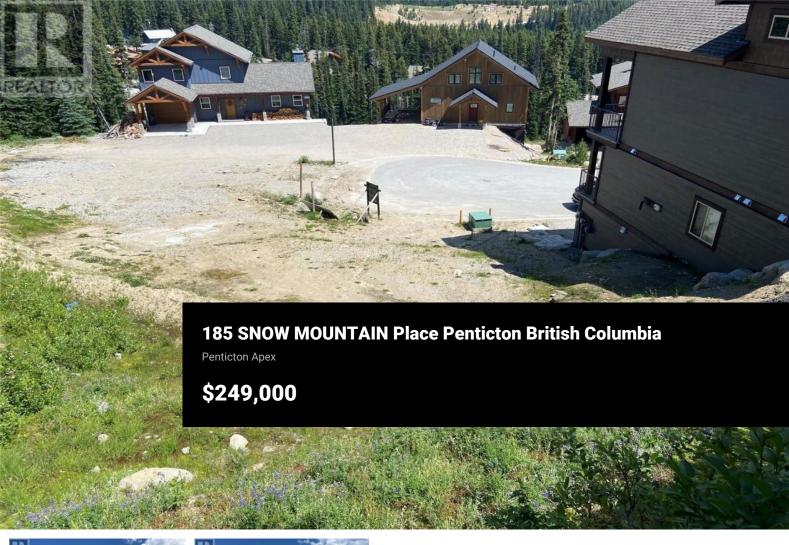

Location, Location! Imagine waking up, stepping outside your Apex Mountain cabin, and skiing directly onto the slopes! Welcome to 185 Snow Mountain Place, a prime building lot nestled in the exclusive Snow Mountain Estates at Apex Mountain Resort. Apex is just a quick 35-minute drive from Penticton. This hidden gem of the Okanagan offers the ideal setting to create your dream mountain escape on a .17-acre lot, mere moments from the village and Apex's top amenities. Ski down Grandfather's Trail to the lifts, or glide straight to the iconic Gunbarrel restaurant and bar. This build-ready site with all underground utilities in place, along with paved roads, curbs, and storm drains. Surrounded by spectacular valley views, and just steps from endless hiking and biking trails and lakes, it's a year-round paradise. Zoned for single-family or duplex homes. Apex Village and the lifts are a short walk away, so you're never far from shops, dining and entertainment. Build a spacious family cabin or duplex, with room for parking or a garage, and enjoy the flexibility to rent out one side for extra income or save it for family and friends. Rentals are always in high demand at Apex with attractive rental rates for the homeowner! Take a tour today and picture yourself skiing home to this mountain sanctuary-be ready for the 2025/26 season and beyond! (id:6769)