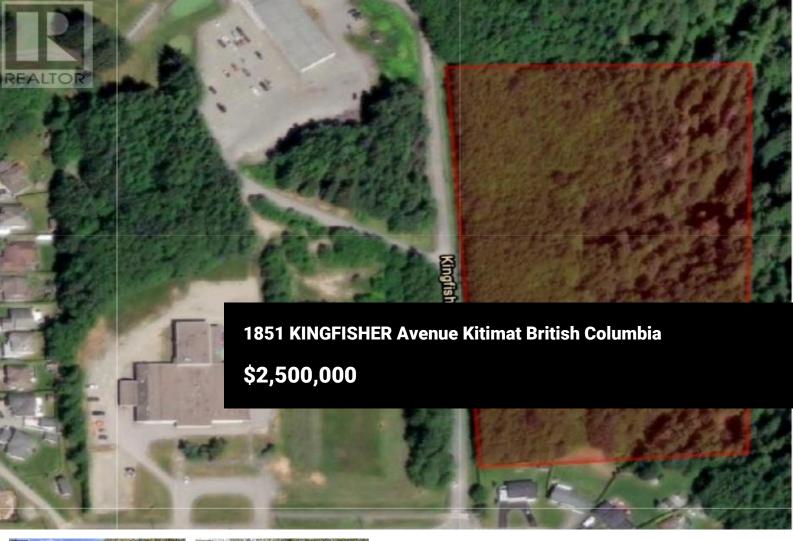

RE/MAX Kelowna 100-1553 Harvey Avenue Kelowna, BC, Canada One of the last remaining parcels of land available in the booming town of Kitimat. This site is prime buildable land right next to Kitimat's Hirsch Creek Golf Course and Winter Club. With 9.62 acres total. Nice area in the North of Kitimat and approximately 15 minutes to the major LNG sites at the Westside of the Douglas Channel. The original development was proposed to have 40 units available in new construction of townhomes. This site is completely unique to the city, and so are the homes that can be built here. This development is the perfect entry level home in a community seeking new product and a convenient lifestyle. Excellent local trades and a demand for new housing will make this site a great opportunity for a developer. (id:6769)