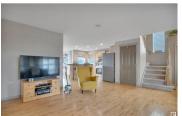

Incredible VALUE in Terwillegar Towne! Popular LAKEVIEW floorpan just under 1600sqft of OPEN CONCEPT LIVING! NEW ROOF & SS APPLIANCES! Mainfloor offers beautiful HARDWOOD floors w/ a stone facing GAS FP, HUGE living area featuring space for all of your furniture. Open kitchen w/ plenty of cabinet/counterspace, center island, corner pantry & beautiful NEWER SS appliances! Dining room surrounded w/ LARGE WEST FACING windows and plenty of space to entertain. 2pc bath & a FULL laundry room complete the main level. Upstairs is a spacious primary bedroom offering a WALK-IN closet, & a large ensuite with a separate walk-in shower and huge soaker tub. 2 more bedrooms and another 4pc bath on the second level! Basement is unspoiled and ready for your development, or left for all the storage you need! West facing backyard features a large sunny deck to enjoy upcoming SPRING/SUMMER weather & BBQs, yard also has green/garden space. DOUBLE garage, located close to Terwillegar REC and all amenities you need! VALUE! (id:6769)