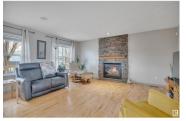

Incredible VALUE in Terwillegar Towne! Popular LAKEVIEW floorpan just under 1600sqft of OPEN CONCEPT LIVING! NEW ROOF & SS APPLIANCES! Mainfloor offers beautiful HARDWOOD floors w/ a stone facing GAS FP, HUGE living area featuring space for all of your furniture. Open kitchen w/ plenty of cabinet/counterspace, center island, corner pantry & beautiful NEWER SS appliances! Dining room surrounded w/ LARGE WEST FACING windows and plenty of space to entertain. 2pc bath & a FULL laundry room complete the main level. Upstairs is a spacious primary bedroom offering a WALK-IN closet, & a large ensuite with a separate walk-in shower and huge soaker tub. 2 more bedrooms and another 4pc bath on the second level! Basement is unspoiled and ready for your development, or left for all the storage you need! West facing backyard features a large sunny deck to enjoy upcoming SPRING/SUMMER weather & BBQs, yard also has green/garden space. DOUBLE garage, located close to Terwillegar REC and all amenities you need! VALUE! (id:6769)