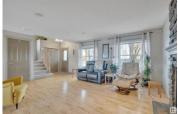

Incredible VALUE in Terwillegar Towne! Popular LAKEVIEW floorpan just under 1600sqft of OPEN CONCEPT LIVING! NEW ROOF & SS APPLIANCES! Mainfloor offers beautiful HARDWOOD floors w/ a stone facing GAS FP, HUGE living area featuring space for all of your furniture. Open kitchen w/ plenty of cabinet/counterspace, center island, corner pantry & beautiful NEWER SS appliances! Dining room surrounded w/ LARGE WEST FACING windows and plenty of space to entertain. 2pc bath & a FULL laundry room complete the main level. Upstairs is a spacious primary bedroom offering a WALK-IN closet, & a large ensuite with a separate walk-in shower and huge soaker tub. 2 more bedrooms and another 4pc bath on the second level! Basement is unspoiled and ready for your development, or left for all the storage you need! West facing backyard features a large sunny deck to enjoy upcoming SPRING/SUMMER weather & BBQs, yard also has green/garden space. DOUBLE garage, located close to Terwillegar REC and all amenities you need! VALUE! (id:6769)