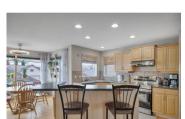

Incredible VALUE in Terwillegar Towne! Popular LAKEVIEW floorpan just under 1600sqft of OPEN CONCEPT LIVING! NEW ROOF & SS APPLIANCES! Mainfloor offers beautiful HARDWOOD floors w/ a stone facing GAS FP, HUGE living area featuring space for all of your furniture. Open kitchen w/ plenty of cabinet/counterspace, center island, corner pantry & beautiful NEWER SS appliances! Dining room surrounded w/ LARGE WEST FACING windows and plenty of space to entertain. 2pc bath & a FULL laundry room complete the main level. Upstairs is a spacious primary bedroom offering a WALK-IN closet, & a large ensuite with a separate walk-in shower and huge soaker tub. 2 more bedrooms and another 4pc bath on the second level! Basement is unspoiled and ready for your development, or left for all the storage you need! West facing backyard features a large sunny deck to enjoy upcoming SPRING/SUMMER weather & BBQs, yard also has green/garden space. DOUBLE garage, located close to Terwillegar REC and all amenities you need! VALUE! (id:6769)