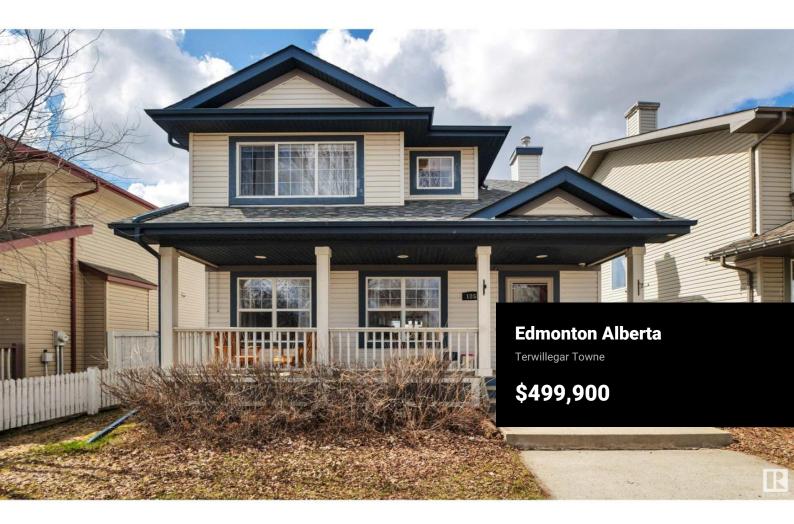

Incredible VALUE in Terwillegar Towne! Popular LAKEVIEW floorpan just under 1600sqft of OPEN CONCEPT LIVING! NEW ROOF & SS APPLIANCES! Mainfloor offers beautiful HARDWOOD floors w/ a stone facing GAS FP, HUGE living area featuring space for all of your furniture. Open kitchen w/ plenty of cabinet/counterspace, center island, corner pantry & beautiful NEWER SS appliances! Dining room surrounded w/ LARGE WEST FACING windows and plenty of space to entertain. 2pc bath & a FULL laundry room complete the main level. Upstairs is a spacious primary bedroom offering a WALK-IN closet, & a large ensuite with a separate walk-in shower and huge soaker tub. 2 more bedrooms and another 4pc bath on the second level! Basement is unspoiled and ready for your development, or left for all the storage you need! West facing backyard features a large sunny deck to enjoy upcoming SPRING/SUMMER weather & BBQs, yard also has green/garden space. DOUBLE garage, located close to Terwillegar REC and all amenities you need! VALUE! (id:6769)