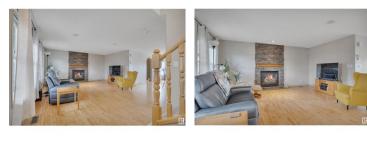

Incredible VALUE in Terwillegar Towne! Popular LAKEVIEW floorpan just under 1600sqft of OPEN CONCEPT LIVING! NEW ROOF & SS APPLIANCES! Mainfloor offers beautiful HARDWOOD floors w/ a stone facing GAS FP, HUGE living area featuring space for all of your furniture. Open kitchen w/ plenty of cabinet/counterspace, center island, corner pantry & beautiful NEWER SS appliances! Dining room surrounded w/ LARGE WEST FACING windows and plenty of space to entertain. 2pc bath & a FULL laundry room complete the main level. Upstairs is a spacious primary bedroom offering a WALK-IN closet, & a large ensuite with a separate walk-in shower and huge soaker tub. 2 more bedrooms and another 4pc bath on the second level! Basement is unspoiled and ready for your development, or left for all the storage you need! West facing backyard features a large sunny deck to enjoy upcoming SPRING/SUMMER weather & BBQs, yard also has green/garden space. DOUBLE garage, located close to Terwillegar REC and all amenities you need! VALUE! (id:6769)