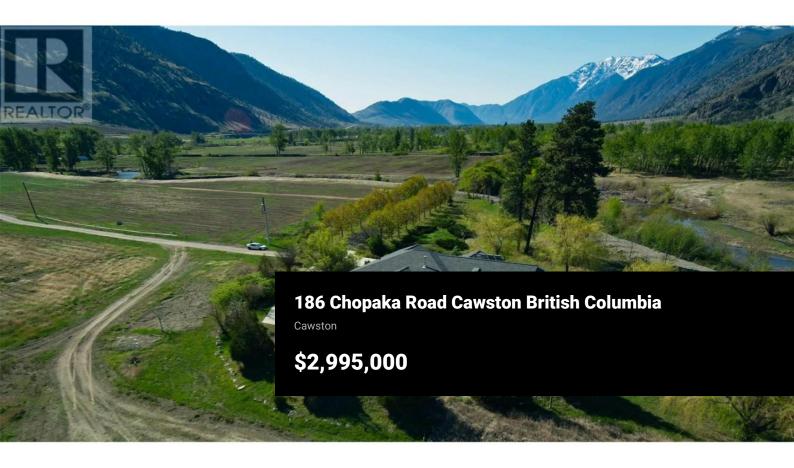

Agricultural paradise nestled in the serene landscapes of Cawston--celebrated for its tranquility, picturesque vistas, world-renowned wineries and organic farming. his expansive 46-acre estate unveils a wealth of opportunities for those seeking an idyllic lifestyle and thriving agricultural ventures. Luxury home, packing house, cold storage, workers accommodation and more. 2700 feet of mesmerizing river frontage along the Similkameen River, enhanced with engineered dykes and culvert system. At the heart of this property stands a stunning home, majestically overlooking the scenic river, presenting panoramic views. A master suite adorned with private patio, dream closet and lavish ensuite offer a sanctuary of relaxation. Crafted with sophistication in mind, the home boasts 10-foot ceilings, premium finishes--including a modern kitchen, hardwood floors--6 beds, 4 baths and geothermal. Beyond the main residence, this working farm offers 2 pumphouses, 3 wells, packinghouse, 3 commercial coolers for +/- 4000 sf of cold storage, outdoor kitchen, barn -- an ensemble perfectly suited for a multitude of agricultural pursuits. Additional accommodations currently on site: a 1200 sf bunkhouse and 4 guest/worker cabins, larger cabin (not affixed on foundations). Currently the home of "Grown Here Farms," renowned for its dedication to craft organic farming. 30 mins from Keremeos and Osoyoo...