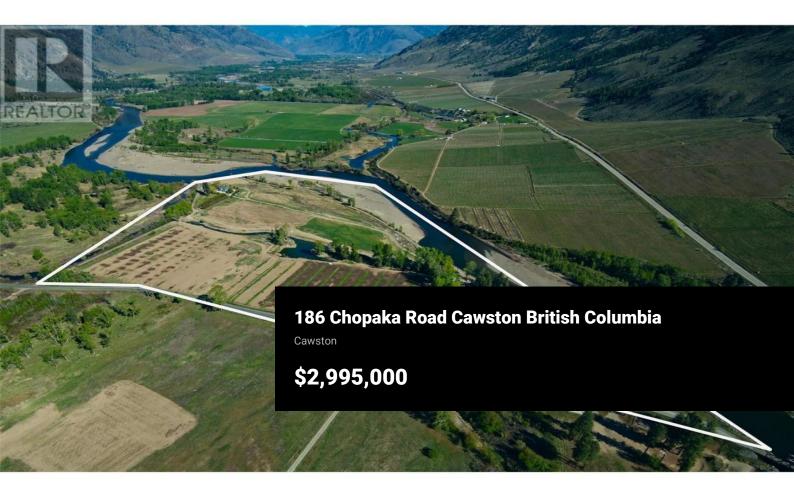

Agricultural paradise nestled in the serene landscapes of Cawston--celebrated for its tranquility, picturesque vistas, world-renowned wineries and organic farming. his expansive 46-acre estate unveils a wealth of opportunities for those seeking an idyllic lifestyle and thriving agricultural ventures. Luxury home, packing house, cold storage, workers accommodation and more. 2700 feet of mesmerizing river frontage along the Similkameen River, enhanced with engineered dykes and culvert system. At the heart of this property stands a stunning home, majestically overlooking the scenic river, presenting panoramic views. A master suite adorned with private patio, dream closet and lavish ensuite offer a sanctuary of relaxation. Crafted with sophistication in mind, the home boasts 10-foot ceilings, premium finishes--including a modern kitchen, hardwood floors--6 beds, 4 baths and geothermal. Beyond the main residence, this working farm offers 2 pumphouses, 3 wells, packinghouse, 3 commercial coolers for +/- 4000 sf of cold storage, outdoor kitchen, barn -- an ensemble perfectly suited for a multitude of agricultural pursuits. Additional accommodations currently on site: a 1200 sf bunkhouse and 4 guest/worker cabins, larger cabin (not affixed on foundations). Currently the home of "Grown Here Farms," renowned for its dedication to craft organic farming. 30 mins from Keremeos and Osoyoo...