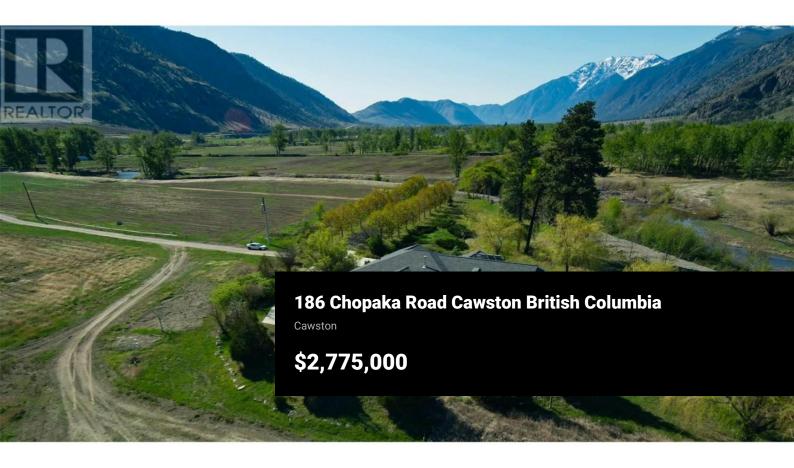

Nestled in the serene landscapes of Cawston B.C, this 46-acre agricultural paradise offers a unique blend of tranquility, breathtaking vistas, and organic farming. The expansive estate presents an extraordinary opportunity for those seeking an idyllic lifestyle or a thriving agricultural venture. The property features a luxurious home, packing house, cold storage facilities, and accommodations for workers. With 2,700 feet of captivating river frontage along the Similkameen River, enhanced by engineered dykes and a culvert system, the estate is designed for both beauty and functionality. At the heart of the property stands the stunning home that overlooks the scenic river, offering panoramic views. The master suite is a true sanctuary, featuring a private patio, a dream closet, and a lavish ensuite. The home is crafted with sophistication, boasting 10-foot ceilings, premium finishes, a modern kitchen, hardwood floors, 6 bedrooms, 4 bathrooms, and geothermal heating. Beyond the main residence, this working farm is equipped with 2 pump houses, 3 wells, and 3 commercial coolers providing approximately 4,000 square feet of cold storage. Additional amenities include an outdoor kitchen, a barn, and ample space for a variety of agricultural pursuits. On-site accommodations consist of a 1,200-square-foot bunkhouse, 4 guest/worker cabins, and a larger cabin. This farm is conveniently ...