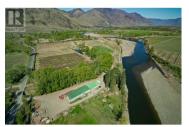

Nestled in the serene landscapes of Cawston B.C, this 46-acre agricultural paradise offers a unique blend of tranquility, breathtaking vistas, and organic farming. The expansive estate presents an extraordinary opportunity for those seeking an idyllic lifestyle or a thriving agricultural venture. The property features a luxurious home, packing house, cold storage facilities, and accommodations for workers. With 2,700 feet of captivating river frontage along the Similkameen River, enhanced by engineered dykes and a culvert system, the estate is designed for both beauty and functionality. At the heart of the property stands the stunning home that overlooks the scenic river, offering panoramic views. The master suite is a true sanctuary, featuring a private patio, a dream closet, and a lavish ensuite. The home is crafted with sophistication, boasting 10-foot ceilings, premium finishes, a modern kitchen, hardwood floors, 6 bedrooms, 4 bathrooms, and geothermal heating. Beyond the main residence, this working farm is equipped with 2 pump houses, 3 wells, and 3 commercial coolers providing approximately 4,000 square feet of cold storage. Additional amenities include an outdoor kitchen, a barn, and ample space for a variety of agricultural pursuits. On-site accommodations consist of a 1,200-square-foot bunkhouse, 4 guest/worker cabins, and a larger cabin. This farm is conveniently ...