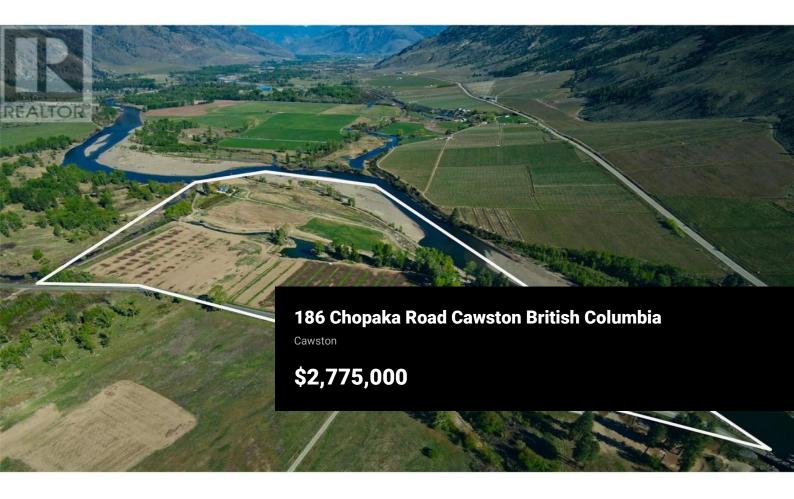

Set amidst the picturesque landscapes of Cawston, this 46-acre agricultural haven combines natural beauty, tranquility, and modern organic farming. Offering breathtaking views and a unique opportunity for a serene lifestyle or a prosperous agricultural venture, the property features an array of premium amenities. At its heart is a luxurious home designed with elegance and comfort, overlooking the scenic Similkameen River. With 2,700 feet of river frontage, the estate is protected by engineered dykes and a culvert system, ensuring both functionality and charm. The home itself boasts 10-foot ceilings, high-end finishes, a contemporary kitchen, hardwood flooring, geothermal heating, six spacious bedrooms, and four well-appointed bathrooms. The master suite is complete with a patio, a custom-designed dream closet, and a lavish ensuite. The estate is fully equipped to support agricultural operations, featuring a packing house, cold storage facilities with three commercial coolers totaling 4,000 square feet, and accommodations for workers. Two pump houses and three wells provide ample water resources, while an outdoor kitchen, a barn, and expansive grounds offer versatility for various farming activities. On-site accommodations include a 1,200-square-foot bunkhouse, four guest/worker cabins, and a larger cabin, ensuring comfort for staff or visitors. Conveniently located just 20 ...