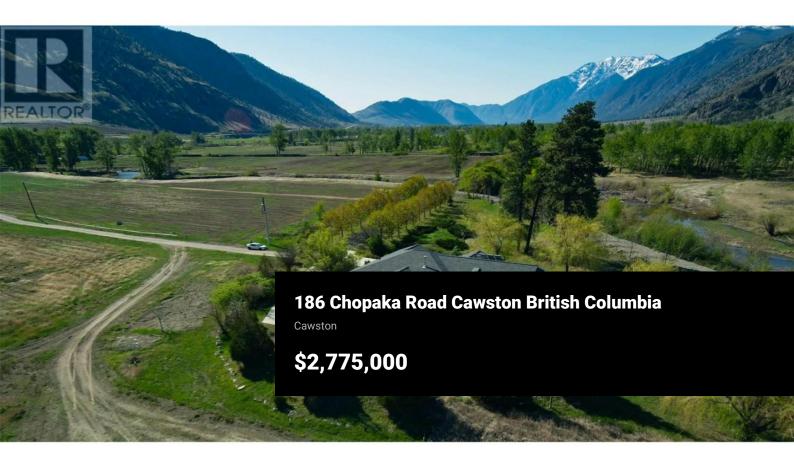

Set amidst the picturesque landscapes of Cawston, this 46-acre agricultural haven combines natural beauty, tranquility, and modern organic farming. Offering breathtaking views and a unique opportunity for a serene lifestyle or a prosperous agricultural venture, the property features an array of premium amenities. At its heart is a luxurious home designed with elegance and comfort, overlooking the scenic Similkameen River. With 2,700 feet of river frontage, the estate is protected by engineered dykes and a culvert system, ensuring both functionality and charm. The home itself boasts 10-foot ceilings, high-end finishes, a contemporary kitchen, hardwood flooring, geothermal heating, six spacious bedrooms, and four well-appointed bathrooms. The master suite is complete with a patio, a custom-designed dream closet, and a lavish ensuite. The estate is fully equipped to support agricultural operations, featuring a packing house, cold storage facilities with three commercial coolers totaling 4,000 square feet, and accommodations for workers. Two pump houses and three wells provide ample water resources, while an outdoor kitchen, a barn, and expansive grounds offer versatility for various farming activities. On-site accommodations include a 1,200-square-foot bunkhouse, four guest/worker cabins, and a larger cabin, ensuring comfort for staff or visitors. Conveniently located just 20 ...