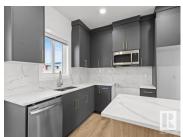

Stylish and Spacious Home with 2 Bedroom LEGAL BASEMENT SUITE. Discover this beautifully crafted 1,603 sq. ft. two-storey home offering thoughtful design and comfortable living throughout. The main floor welcomes you with an open and airy layout, featuring a sleek kitchen with modern cabinetry, a bright living room, and a dining area perfect for everyday meals or special gatherings. Upstairs, enjoy the benefit of 9' ceilings and a well-designed layout that includes a generous primary bedroom with an en-suite and walk-in closet, plus two additional bedrooms and a full bath. The fully finished legal basement suite includes two bedrooms, a full kitchen, living area, bathroom, and private entrance—ideal for extended family or personal use. This property also includes a parking pad with a driveway, and is move-in ready. All kitchen appliances and window coverings are included. (id:6769)