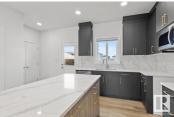

Stylish and Spacious Home with 2 Bedroom LEGAL BASEMENT SUITE. Discover this beautifully crafted 1,603 sq. ft. two-storey home offering thoughtful design and comfortable living throughout. The main floor welcomes you with an open and airy layout, featuring a sleek kitchen with modern cabinetry, a bright living room, and a dining area perfect for everyday meals or special gatherings. Upstairs, enjoy the benefit of 9' ceilings and a well-designed layout that includes a generous primary bedroom with an en-suite and walk-in closet, plus two additional bedrooms and a full bath. The fully finished legal basement suite includes two bedrooms, a full kitchen, living area, bathroom, and private entrance—ideal for extended family or personal use. This property also includes a parking pad with a driveway, and is move-in ready. All kitchen appliances and window coverings are included. (id:6769)