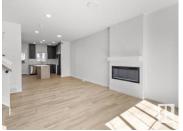

Stylish and Spacious Home with 2 Bedroom LEGAL BASEMENT SUITE. Discover this beautifully crafted 1,603 sq. ft. two-storey home offering thoughtful design and comfortable living throughout. The main floor welcomes you with an open and airy layout, featuring a sleek kitchen with modern cabinetry, a bright living room, and a dining area perfect for everyday meals or special gatherings. Upstairs, enjoy the benefit of 9' ceilings and a well-designed layout that includes a generous primary bedroom with an en-suite and walk-in closet, plus two additional bedrooms and a full bath. The fully finished legal basement suite includes two bedrooms, a full kitchen, living area, bathroom, and private entrance—ideal for extended family or personal use. This property also includes a parking pad with a driveway, and is move-in ready. All kitchen appliances and window coverings are included. (id:6769)