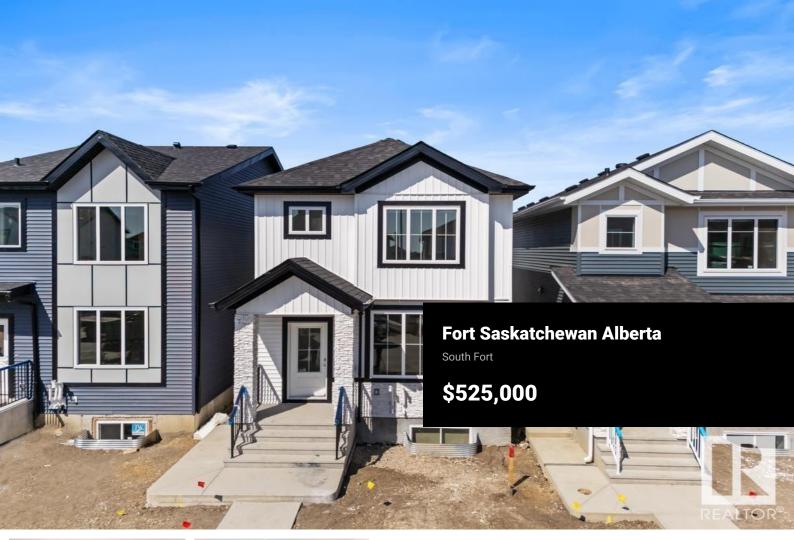

Stylish and Spacious Home with 2 Bedroom LEGAL BASEMENT SUITE. Discover this beautifully crafted 1,603 sq. ft. two-storey home offering thoughtful design and comfortable living throughout. The main floor welcomes you with an open and airy layout, featuring a sleek kitchen with modern cabinetry, a bright living room, and a dining area perfect for everyday meals or special gatherings. Upstairs, enjoy the benefit of 9' ceilings and a well-designed layout that includes a generous primary bedroom with an en-suite and walk-in closet, plus two additional bedrooms and a full bath. The fully finished legal basement suite includes two bedrooms, a full kitchen, living area, bathroom, and private entrance—ideal for extended family or personal use. This property also includes a parking pad with a driveway, and is move-in ready. All kitchen appliances and window coverings are included. (id:6769)