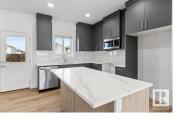

Stylish and Spacious Home with 2 Bedroom LEGAL BASEMENT SUITE. Discover this beautifully crafted 1,603 sq. ft. two-storey home offering thoughtful design and comfortable living throughout. The main floor welcomes you with an open and airy layout, featuring a sleek kitchen with modern cabinetry, a bright living room, and a dining area perfect for everyday meals or special gatherings. Upstairs, enjoy the benefit of 9' ceilings and a well-designed layout that includes a generous primary bedroom with an en-suite and walk-in closet, plus two additional bedrooms and a full bath. The fully finished legal basement suite includes two bedrooms, a full kitchen, living area, bathroom, and private entrance—ideal for extended family or personal use. This property also includes a parking pad with a driveway, and is move-in ready. All kitchen appliances and window coverings are included. (id:6769)