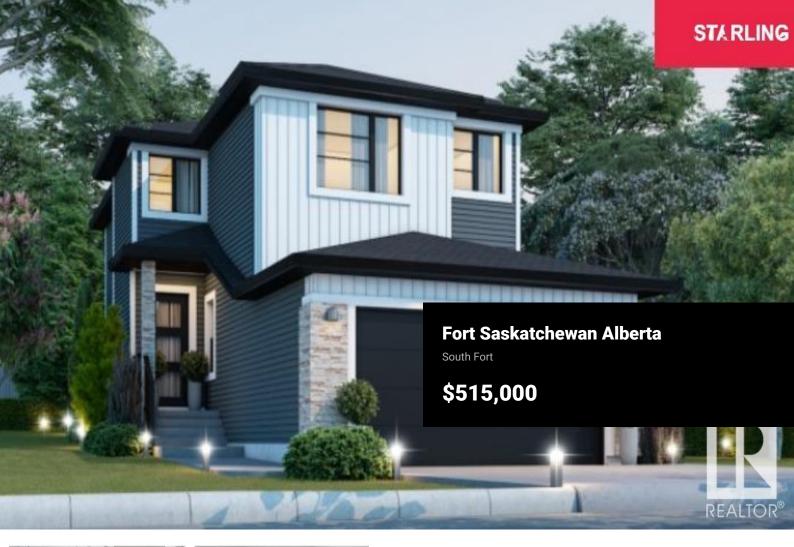

Welcome to Brand New, Just Completed- 187 Starling Way in the picturesque Southfort Meadows! Rooted in natural beauty, this family-friendly community offers easy access to parks, walking trails, excellent schools, and amenities like an ice rink and community hall. This luxurious, newly completed home is designed for modern living, featuring a main floor with a kitchen boasting ceiling-high cabinets, a living room, dining area, and a full bathroom. Upstairs, enjoy three spacious bedrooms, including a primary suite, two full bathrooms, and a bonus room perfect for family time. Upgrades like MDF shelving, stylish light fixtures, and a 9-foot basement ceiling elevate the home's appeal. The SIDE ENTRANCE to the basement provides potential for a future legal suite, ideal for rental income or extended family living. With its prime location and premium features, this home is ready for you to move in and make it your own. Don't miss this incredible opportunity! (id:6769)