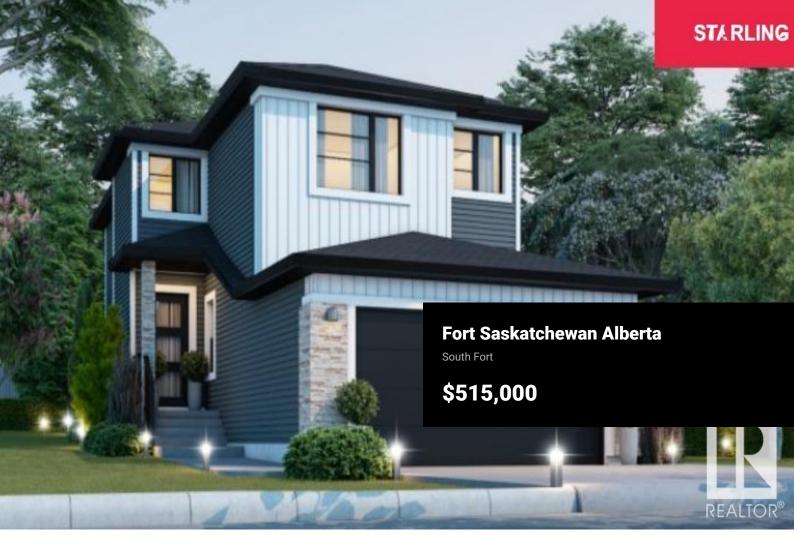

environment with easy access to recreational facilities and community services, including parks, walking trails and excellent schools. This stunning home offers luxurious living with an OPTIONAL LEGAL SUITE. The openconcept main floor includes a kitchen with ceiling-high cabinets, a living room, dining area, and a full bathroom on the main floor. Upstairs, find three bedrooms, two full bathrooms, and a bonus room. Upgrades like MDF shelving, stylish light fixtures, and a 9-foot basement ceiling enhance the appeal. A SIDE ENTRANCE to the basement allows for a future legal suite, providing rental income potential. Enjoy proximity to an ice rink, community hall, parks, schools, and walking trails. Photos are from a similar model showcase, upgrades available. BUYER CAN PICK INTERIOR FINISHES, see various choices in photos. Dont miss this opportunity! (id:6769)

Southfort Meadow is rooted in natural beauty. It offers a family-friendly

Jibs Adeoye

RE/MAX Excellence

Phone: (780) 200-6863

RE/MAX Kelowna 100-1553 Harvey Avenue Kelowna, BC, Canada