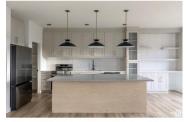

environment with easy access to recreational facilities and community services, including parks, walking trails and excellent schools. This stunning home offers luxurious living with an OPTIONAL LEGAL SUITE. The openconcept main floor includes a kitchen with ceiling-high cabinets, a living room, dining area, and a full bathroom on the main floor. Upstairs, find three bedrooms, two full bathrooms, and a bonus room. Upgrades like MDF shelving, stylish light fixtures, and a 9-foot basement ceiling enhance the appeal. A SIDE ENTRANCE to the basement allows for a future legal suite, providing rental income potential. Enjoy proximity to an ice rink, community hall, parks, schools, and walking trails. Photos are from a similar model showcase, upgrades available. BUYER CAN PICK INTERIOR FINISHES, see various choices in photos. Dont miss this opportunity! (id:6769)