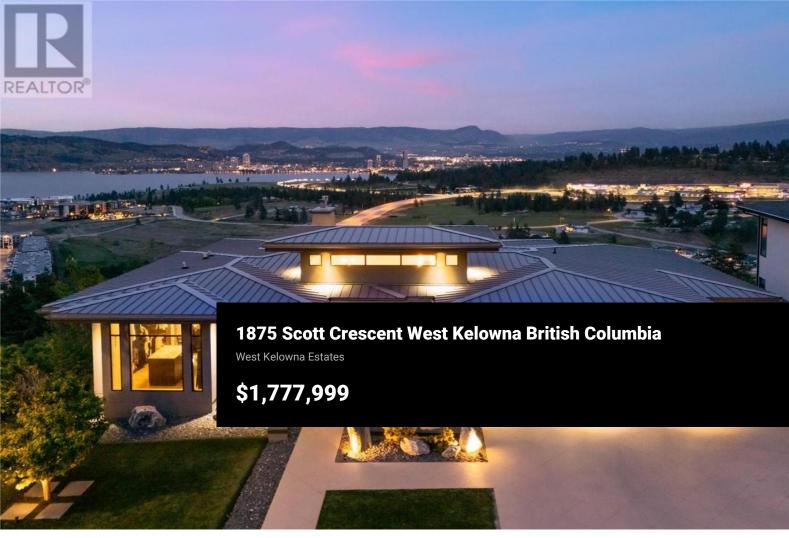

Luxury living redefined in prestigious Diamond View Estates. This exceptional 4-bedroom, 4-bathroom custom residence spans nearly 4,000 sq. ft. & offers a seamless blend of elegance, comfort & jaw-dropping views. Perfectly positioned to capture panoramic lake & mountain vistas, the home's openconcept main level was designed with entertaining in mind. The chef-inspired kitchen features high-end appliances, an oversized industrial stainless farmhouse sink, an expansive island ideal for gathering & a full butler's pantry. Floor-to-ceiling accordion doors off the living room create a flawless indooroutdoor flow, opening to a private covered deck with captivating scenery. A stunning stone fireplace anchors the space with warmth & sophistication. The main level primary suite is a retreat unto itself--complete with a spa-inspired ensuite, large walk-in closet & direct access to the laundry for everyday ease. Rich wood floors flow throughout the home, adding warmth & texture. Downstairs, the fully finished lower level impresses with a large rec room, full home theatre, secondary laundry & three additional bedrooms--including a second primary with its own walk-in closet & ensuite. The triple garage features gleaming epoxy flooring & the low-maintenance front yard is finished with synthetic turf & a charming patio--perfect for lock-and-leave living. This is a showpiece property in o...