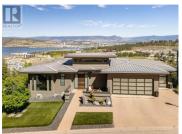

Luxury living redefined in prestigious Diamond View Estates. This exceptional 4-bedroom, 4-bathroom custom residence spans nearly 4,000 sq. ft. & offers a seamless blend of elegance, comfort & jaw-dropping views. Perfectly positioned to capture panoramic lake & mountain vistas, the home's openconcept main level was designed with entertaining in mind. The chef-inspired kitchen features high-end appliances, an oversized industrial stainless farmhouse sink, an expansive island ideal for gathering & a full butler's pantry. Floor-to-ceiling accordion doors off the living room create a flawless indooroutdoor flow, opening to a private covered deck with captivating scenery. A stunning stone fireplace anchors the space with warmth & sophistication. The main level primary suite is a retreat unto itself--complete with a spa-inspired ensuite, large walk-in closet & direct access to the laundry for everyday ease. Rich wood floors flow throughout the home, adding warmth & texture. Downstairs, the fully finished lower level impresses with a large rec room, full home theatre, secondary laundry & three additional bedrooms--including a second primary with its own walk-in closet & ensuite. The triple garage features gleaming epoxy flooring & the low-maintenance front yard is finished with synthetic turf & a charming patio--perfect for lock-and-leave living. This is a showpiece property in o...