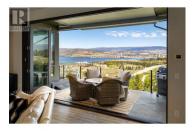

Luxury living redefined in prestigious Diamond View Estates. This exceptional 4-bedroom, 4-bathroom custom residence spans nearly 4,000 sq. ft. & offers a seamless blend of elegance, comfort & jaw-dropping views. Perfectly positioned to capture panoramic lake & mountain vistas, the home's openconcept main level was designed with entertaining in mind. The chef-inspired kitchen features high-end appliances, an oversized industrial stainless farmhouse sink, an expansive island ideal for gathering & a full butler's pantry. Floor-to-ceiling accordion doors off the living room create a flawless indooroutdoor flow, opening to a private covered deck with captivating scenery. A stunning stone fireplace anchors the space with warmth & sophistication. The main level primary suite is a retreat unto itself--complete with a spa-inspired ensuite, large walk-in closet & direct access to the laundry for everyday ease. Rich wood floors flow throughout the home, adding warmth & texture. Downstairs, the fully finished lower level impresses with a large rec room, full home theatre, secondary laundry & three additional bedrooms--including a second primary with its own walk-in closet & ensuite. The triple garage features gleaming epoxy flooring & the low-maintenance front yard is finished with synthetic turf & a charming patio--perfect for lock-and-leave living. This is a showpiece property in o...