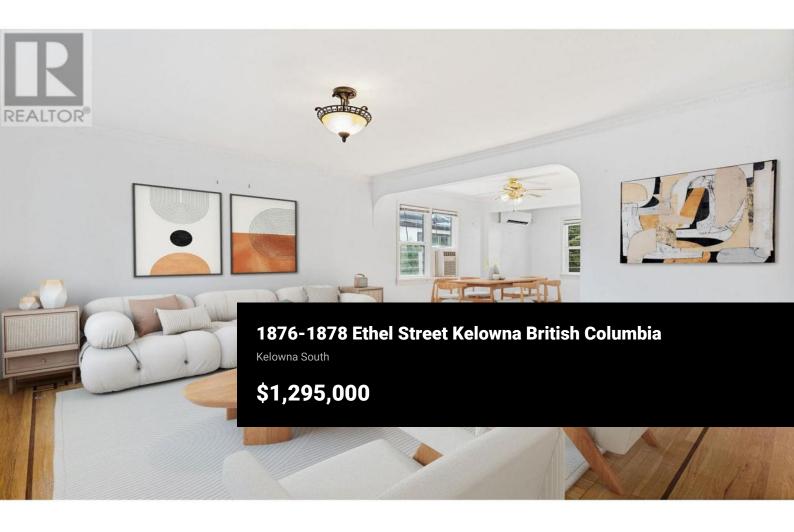

RE/MAX Kelowna 100-1553 Harvey Avenue Kelowna, BC, Canada Located in the sought-after downtown area, this exceptional property offers a main 5-bedroom home plus a modern, detached 2-bedroom carriage house, providing unmatched convenience and flexibility. With schools, shopping, KGH, beaches, parks, biking paths, and transit all just steps away, everything you need is right at your doorstep. The main home features two generously sized bedrooms upstairs with a spacious living room, dining room with direct access to a private, fully fenced backyard. The basement has an additional 3 bedrooms with a separate entrance providing excellent suite potential. The detached single-level carriage house features 993 sqft of inviting open concept living space with an oversized garage, hardwood floors, 9' ceilings nand walkout access. Ideal for extended family, guests, or as a rental unit, the carriage house enhances the property's value and versatility. This downtown home is perfect for both families and investors. Don't miss your chance to own this unique property in one of Kelowna's favorite locations! (id:6769)