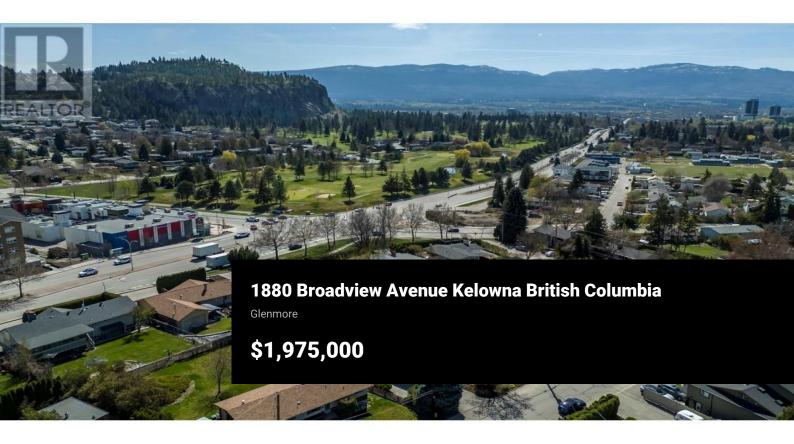

EXCITING DEVELOPMENT OPPORTUNITY! Prime corner location at Glenmore Drive and High Road offers a 1.4-acre land assembly opportunity. Potential for a 6-story residential building with ground-level commercial upon rezone to MF3 Zoning. Strategically positioned on a transit supportive corridor with easy access to downtown Kelowna, UBC Okanagan, and Kelowna International Airport. Walking distance to Knox Mountain and Kelowna Golf and Country Club. Stunning views of Knox Mountain and Dilworth Cliffs enhance its desirability. Must be acquired alongside other properties for comprehensive development. A premium prospect boasting accessibility to key amenities and promising returns. (id:6769)