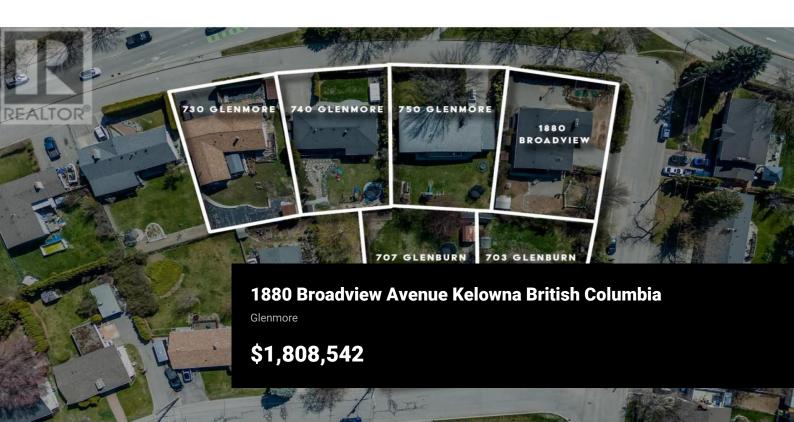

EXCITING DEVELOPMENT OPPORTUNITY! Prime corner location at Glenmore Drive and High Road offers a 1.4-acre land assembly opportunity. Potential for a 6-story residential building with ground-level commercial upon rezone to MF3 Zoning. Strategically positioned on a transit supportive corridor with easy access to downtown Kelowna, UBC Okanagan, and Kelowna International Airport. Walking distance to Knox Mountain and Kelowna Golf and Country Club. Stunning views of Knox Mountain and Dilworth Cliffs enhance its desirability. Must be acquired alongside other properties for comprehensive development. A premium prospect boasting accessibility to key amenities and promising returns. (id:6769)